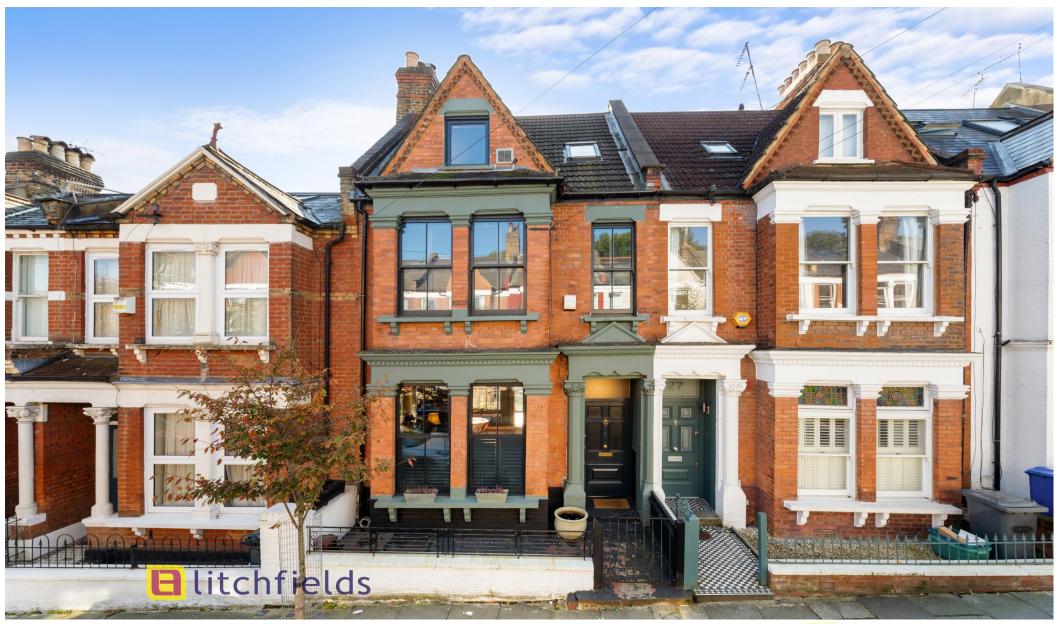

Despard Road, Archway, N19

£1,550,000 Freehold

44 highgate high street, highgate village, london, n6 5hx telephone 020 8348 8000 facsimile 020 8348 8232 email highgate@litchfields.com web litchfields.com

Litchfields are pleased to offer for sale this very elegant, 4 bedroom, terraced Victorian family home which has been completely refurbished by the current owners. They have retained many of the original Victorian features whilst completely re-modelling the house (2021/22) to create very stylish and vibrant living, entertaining and workspaces. Working closely with their architect to maximise communication between different areas of the house they created a new double height area that connects the living space, kitchen and first floor office which was designed specifically for home working (including high speed cabling), a series of sliding doors allows privacy when needed. The house was completely re-wired, re-plumbed and new hardwood double glazed windows were installed throughout. They added a rear extension with a bespoke kitchen and underfloor heating, with access via sliding doors, to an internal courtyard. A large pivot door allows a seamless flow from the kitchen-dining area to the rear garden. A new, luxury bathroom with separate shower cubicle and under floor heating was also installed. Despard Road is conveniently located close to all the amenities of historic Highgate Village and Waterlow Park as well as excellent local schools and transport links to central London and the City, with Archway tube station (Northern Line zone 2) a stone's throw away. EPC - C