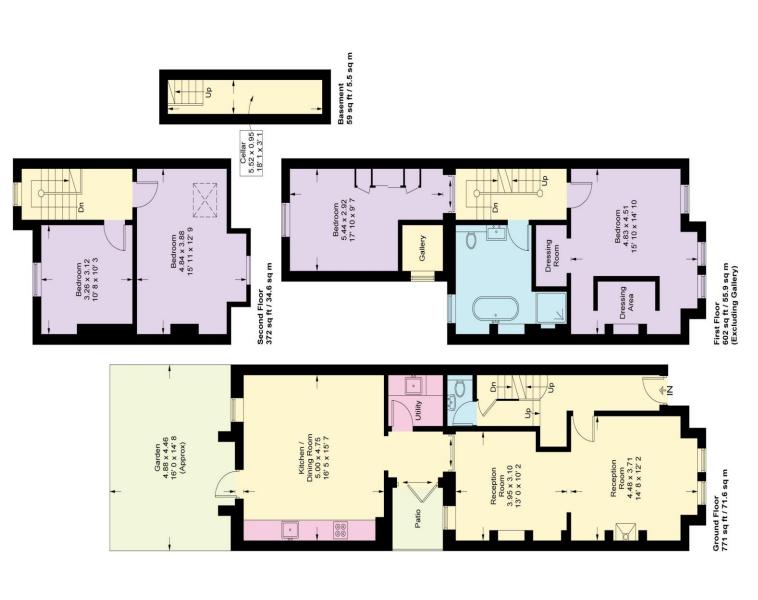

## **Despard Road**

Approximate Gross Internal Area = 1804 sq ft / 167.6 sq m (Excluding Gallery)

This plan is not to scale and must be used as layout guidance only. All measurements and areas are approximate and should not be relied upon to provide accurate information. This plan must not be relied upon when making property valuations, design considerations or any other such relevant decisions. We accept no responsibility or liability (whether in contract, tort or otherwise) in relation to any loss whatsoever arising from or in connection with any use of this plan or the adequacy, accuracy or completeness of it or any information within it.