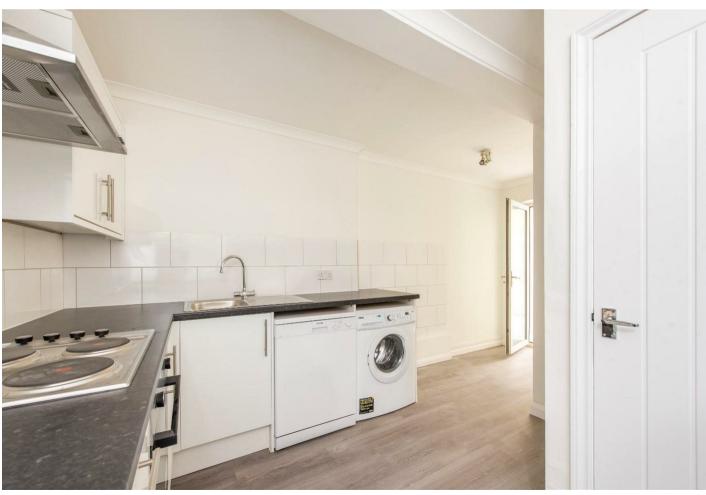

Accommodation includes a large living/dining room which is dual aspect so enjoys lots of natural light and although is open plan making it ideal for modern family living, the spaces are clearly defined with a feature exposed brick fireplace to the living room giving it a homely feel. There is also a brand new fully fitted kitchen which leads out to a conservatory which could suit as a home office or playroom. A newly installed bathroom with shower over bath completes the ground floor. To the first floor there are two large double bedrooms (the master with fitted cupboards and a shower room) and a further single bedroom. The property has just been redecorated throughout and had new carpets to all bedroom and living spaces and new LVT to the kitchen and bathroom. Externally there is a private enclosed courtyard style garden which enjoys side access. There is street parking which is permitted for residents only on a first come first served basis.