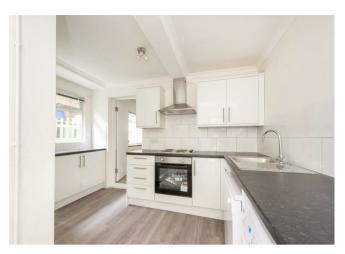

Accommodation includes a large living/dining room which is dual aspect so enjoys lots of natural light and although is open plan making it ideal for modern family living, the spaces are clearly defined with a feature exposed brick fireplace to the living room giving it a homely feel. There is also a brand new fully fitted kitchen which leads out to a conservatory which could suit as a home office or playroom. A newly installed bathroom with shower over bath completes the ground floor. To the first floor there are two large double bedrooms (the master with fitted cupboards and a shower room) and a further single bedroom. The property has just been redecorated throughout and had new carpets to all bedroom and living spaces and new LVT to the kitchen and bathroom. Externally there is a private enclosed courtyard style garden which enjoys side access. There is street parking which is permitted for residents only on a first come first served basis.