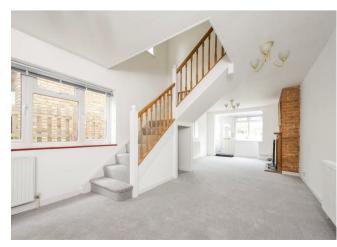

Accommodation includes a large living/dining room which is dual aspect so enjoys lots of natural light and although is open plan making it ideal for modern family living, the spaces are clearly defined with a feature exposed brick fireplace to the living room giving it a homely feel. There is also a brand new fully fitted kitchen which leads out to a conservatory which could suit as a home office or playroom. A newly installed bathroom with shower over bath completes the ground floor. To the first floor there are two large double bedrooms (the master with fitted cupboards and a shower room) and a further single bedroom. The property has just been redecorated throughout and had new carpets to all bedroom and living spaces and new LVT to the kitchen and bathroom. Externally there is a private enclosed courtyard style garden which enjoys side access. There is street parking which is permitted for residents only on a first come first served basis.