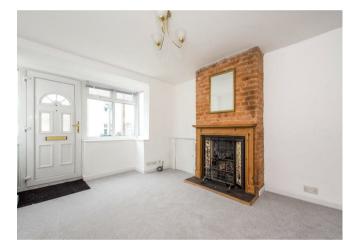

Accommodation includes a large living/dining room which is dual aspect so enjoys lots of natural light and although is open plan making it ideal for modern family living, the spaces are clearly defined with a feature exposed brick fireplace to the living room giving it a homely feel. There is also a brand new fully fitted kitchen which leads out to a conservatory which could suit as a home office or playroom. A newly installed bathroom with shower over bath completes the ground floor. To the first floor there are two large double bedrooms (the master with fitted cupboards and a shower room) and a further single bedroom. The property has just been redecorated throughout and had new carpets to all bedroom and living spaces and new LVT to the kitchen and bathroom. Externally there is a private enclosed courtyard style garden which enjoys side access. There is street parking which is permitted for residents only on a first come first served basis.