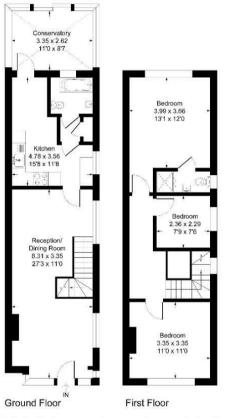

Accommodation includes a large living/dining room which is dual aspect so enjoys lots of natural light and although is open plan making it ideal for modern family living, the spaces are clearly defined with a feature exposed brick fireplace to the living room giving it a homely feel. There is also a brand new fully fitted kitchen which leads out to a conservatory which could suit as a home office or playroom. A newly installed bathroom with shower over bath completes the ground floor. To the first floor there are two large double bedrooms (the master with fitted cupboards and a shower room) and a further single bedroom. The property has just been redecorated throughout and had new carpets to all bedroom and living spaces and new LVT to the kitchen and bathroom. Externally there is a private enclosed courtyard style garden which enjoys side access. There is street parking which is permitted for residents only on a first come first served basis.

## TOTAL APPROX. FLOOR AREA 1120.00 sq ft

Anderson Road KT13 Approximate Gross Internal Floor Area = 104.0 sq m / 1120 sq ft

Illustration for identification purposes only, measurements are approximate, not to scale.