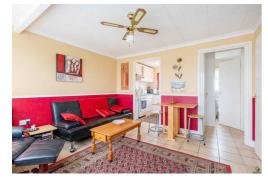

## Newport Road

Upon entering the chalet, you are welcomed into an inviting open-plan living area, seamlessly connecting the lounge and kitchen, creating a fluid sense of space and light. The lounge serves as the heart of the home, providing access to a hallway leading to a bathroom and a bedroom, with the main bedroom easily accessible from the lounge for added convenience.