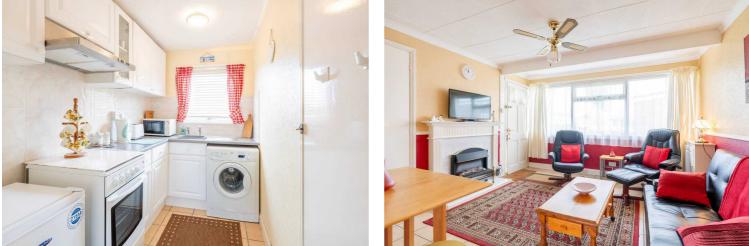

## Newport Road

Upon entering the chalet, you are welcomed into an inviting open-plan living area, seamlessly connecting the lounge and kitchen, creating a fluid sense of space and light. The lounge serves as the heart of the home, providing access to a hallway leading to a bathroom and a bedroom, with the main bedroom easily accessible from the lounge for added convenience.

The well-equipped kitchen features built-in cabinets and dedicated spaces for appliances, ensuring a clutter-free cooking environment. The built-in cabinets ensure ample countertop space for meal preparation. Additional cupboard space provides ample storage for all your kitchen essentials, keeping the space organised.