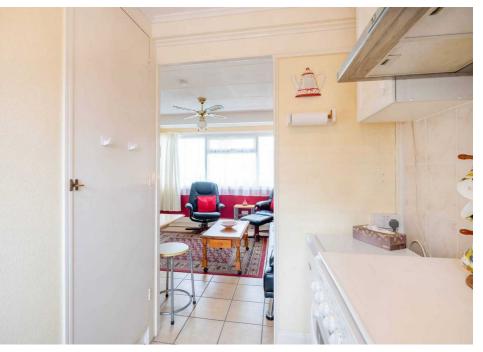

The well-equipped kitchen features built-in cabinets and dedicated spaces for appliances, ensuring a clutter-free cooking environment. The built-in cabinets ensure ample countertop space for meal preparation. Additional cupboard space provides ample storage for all your kitchen essentials, keeping the space organised.