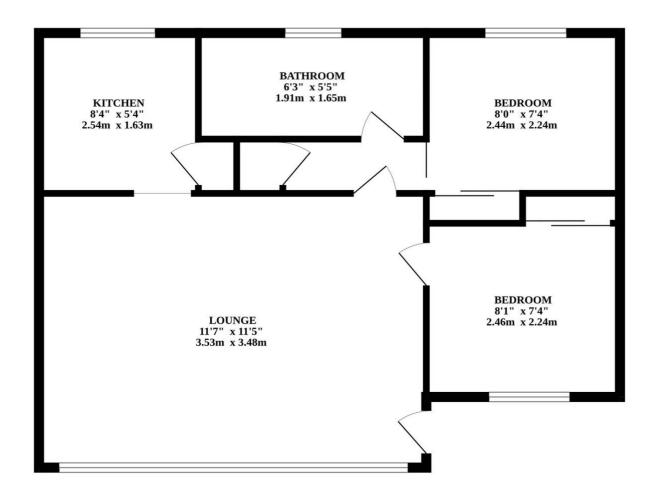

## Newport Road

Upon entering the chalet, you are welcomed into an inviting open-plan living area, seamlessly connecting the lounge and kitchen, creating a fluid sense of space and light. The lounge serves as the heart of the home, providing access to a hallway leading to a bathroom and a bedroom, with the main bedroom easily accessible from the lounge for added convenience.

The well-equipped kitchen features built-in cabinets and dedicated spaces for appliances, ensuring a clutter-free cooking environment. The built-in cabinets ensure ample countertop space for meal preparation. Additional cupboard space provides ample storage for all your kitchen essentials, keeping the space organised.

# **GROUND FLOOR**

Whilst every attempt has been made to ensure the accuracy of the floorplan contained here, measurements of doors, windows, rooms and any other items are approximate and no responsibility is taken for any error, omission or miss statement. This plan is for illustrative purposes only and should be used as such by any prospective purchaser. The services, systems and appliances shown have not been tested and no guarantee as to their operability or efficiency can be given. Made with Metropix ©2024