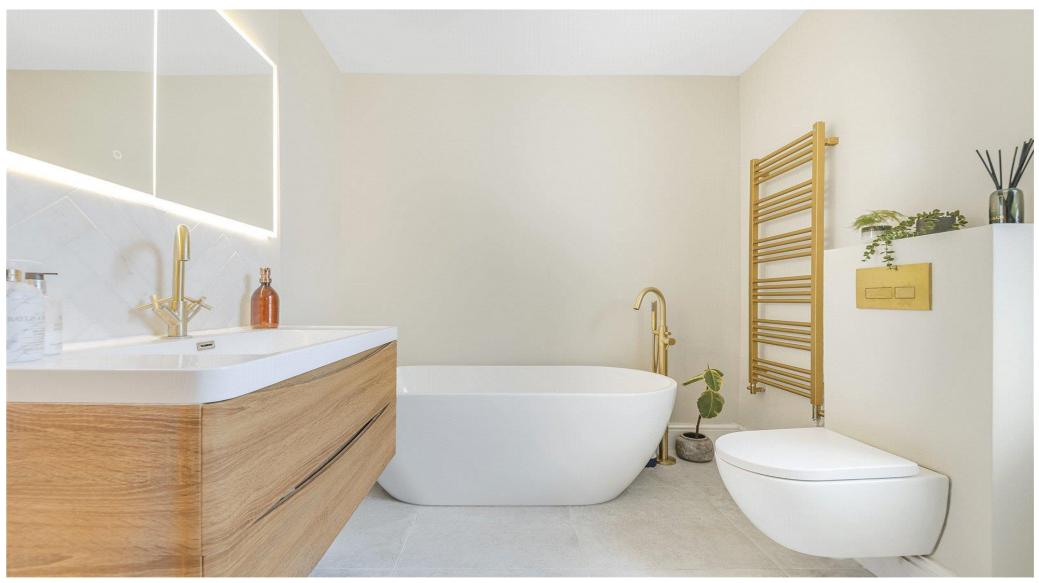

Step inside to discover a stylish and spacious interior, featuring Victorian fireplaces, contemporary décor, and antique brass accent detailing throughout, including taps, bathroom fittings and light switches.

The ground floor also benefits from a convenient additional toilet and an additional cloakroom. There is a useful cellar for storage. The home has been subject to a complete rewire and re-plaster, and the renovations don't stop downstairs. Upstairs you have a brand-new family bathroom with separate walk-in shower and freestanding bathtub, all finished with Italian marble tiling. In the master bedroom there are large sash style windows filing the room with an abundance of light, and plantation shutters have been fitted to both bay windows at the front. All three bedrooms are doubles, and there is still potential to go into the loft to create further space (STPP).