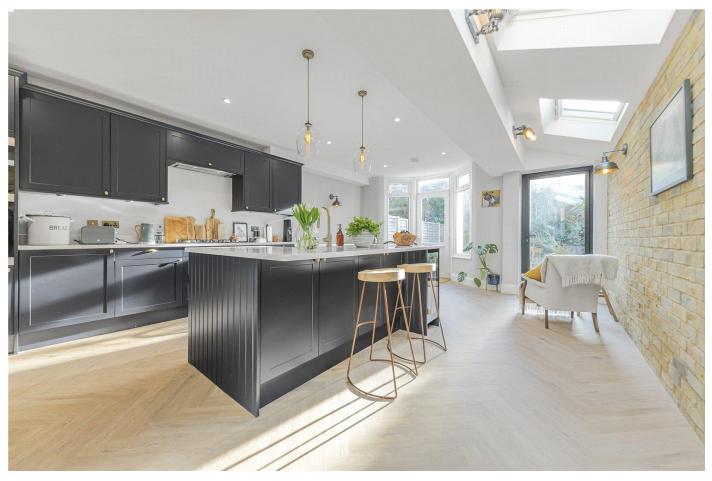

Beautifully refurbished by its current owner, this fantastic home has been reconfigured downstairs to contain a spacious single storey extension to the rear, including a brand-new kitchen with key features such as an exposed London stock brick wall, underfloor heating, a new boiler and new high-end appliances, and includes a kitchen island and wine fridge.