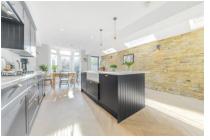

Beautifully refurbished by its current owner, this fantastic home has been reconfigured downstairs to contain a spacious single storey extension to the rear, including a brand-new kitchen with key features such as an exposed London stock brick wall, underfloor heating, a new boiler and new high-end appliances, and includes a kitchen island and wine fridge.