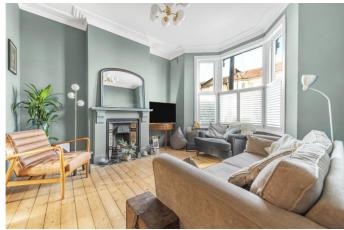

Step inside to discover a stylish and spacious interior, featuring Victorian fireplaces, contemporary décor, and antique brass accent detailing throughout, including taps, bathroom fittings and light switches.

The ground floor also benefits from a convenient additional toilet and an additional cloakroom. There is a useful cellar for storage. The home has been subject to a complete rewire and re-plaster, and the renovations don't stop downstairs. Upstairs you have a brand-new family bathroom with separate walk-in shower and freestanding bathtub, all finished with Italian marble tiling. In the master bedroom there are large sash style windows filing the room with an abundance of light, and plantation shutters have been fitted to both bay windows at the front. All three bedrooms are doubles, and there is still potential to go into the loft to create further space (STPP).