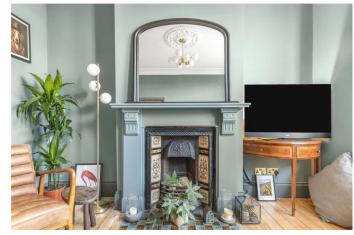

Step inside to discover a stylish and spacious interior, featuring Victorian fireplaces, contemporary décor, and antique brass accent detailing throughout, including taps, bathroom fittings and light switches.