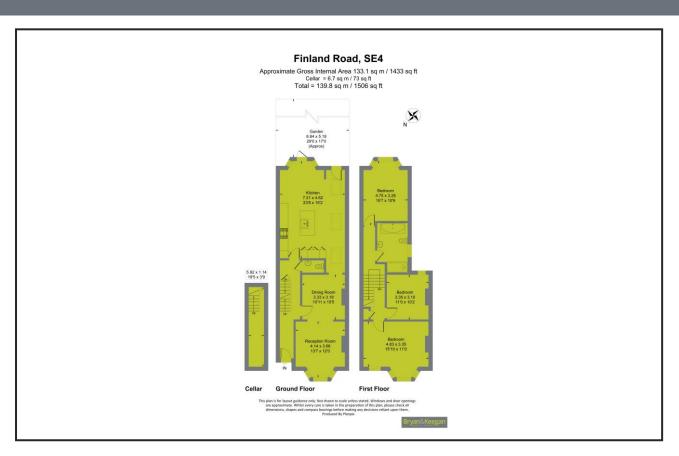

The ground floor also benefits from a convenient additional toilet and an additional cloakroom. There is a useful cellar for storage. The home has been subject to a complete rewire and re-plaster, and the renovations don't stop downstairs. Upstairs you have a brand-new family bathroom with separate walk-in shower and freestanding bathtub, all finished with Italian marble tiling. In the master bedroom there are large sash style windows filing the room with an abundance of light, and plantation shutters have been fitted to both bay windows at the front. All three bedrooms are doubles, and there is still potential to go into the loft to create further space (STPP).