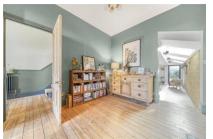

The ground floor also benefits from a convenient additional toilet and an additional cloakroom. There is a useful cellar for storage. The home has been subject to a complete rewire and re-plaster, and the renovations don't stop downstairs. Upstairs you have a brand-new family bathroom with separate walk-in shower and freestanding bathtub, all finished with Italian marble tiling. In the master bedroom there are large sash style windows filing the room with an abundance of light, and plantation shutters have been fitted to both bay windows at the front. All three bedrooms are doubles, and there is still potential to go into the loft to create further space (STPP).