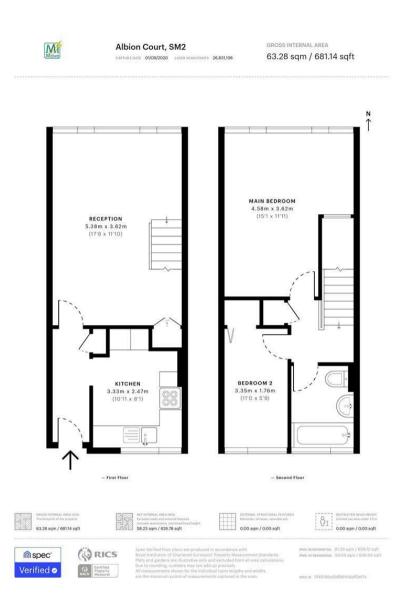

## **£1,695**

Situated in the tranquil surroundings of Albion Road this beautifully presented split-level maisonette offers a delightful blend of comfort and convenience. Spanning the first and second floors, the property is situated in a sought-after residential area, just a short distance from Sutton mainline station, making it ideal for commuters.

Upon entering, there is a well-fitted kitchen complete with modern units and essential appliances, including a gas cooker, washing machine, and fridge freezer. The open-plan lounge/diner is a standout feature, bathed in natural light thanks to its westfacing aspect, creating a warm and inviting atmosphere for relaxation or entertaining.

Ascend the open-plan staircase to discover two well-proportioned bedrooms. The spacious front double bedroom offers ample space, while the single second bedroom is perfect for guests or as a home office. The bathroom is modern and functional, featuring a contemporary suite, electric shower, and shower screen.