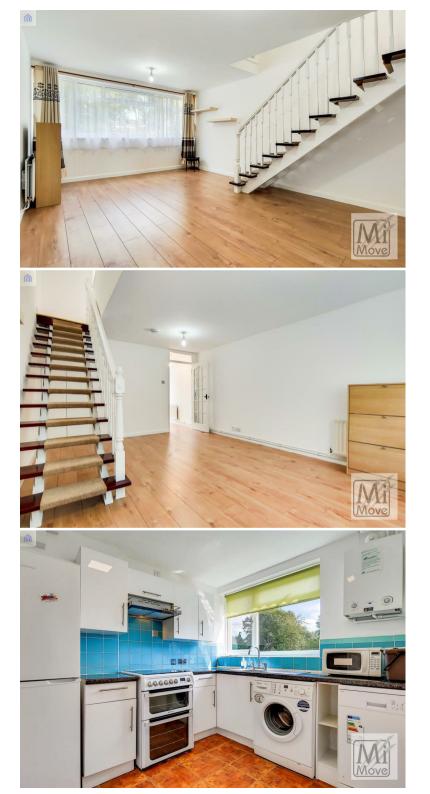

Upon entering, there is a well-fitted kitchen complete with modern units and essential appliances, including a gas cooker, washing machine, and fridge freezer. The open-plan lounge/diner is a standout feature, bathed in natural light thanks to its westfacing aspect, creating a warm and inviting atmosphere for relaxation or entertaining.

Ascend the open-plan staircase to discover two well-proportioned bedrooms. The spacious front double bedroom offers ample space, while the single second bedroom is perfect for guests or as a home office. The bathroom is modern and functional, featuring a contemporary suite, electric shower, and shower screen.

The property benefits from laminated floors throughout, double glazing, and gas central heating, ensuring a comfortable living environment all year round. Outside, residents can enjoy the large communal grounds and the convenience of parking in a private single garage en bloc.