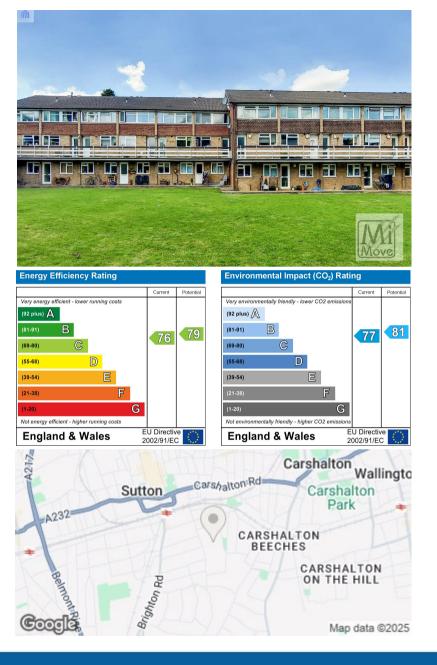

The property benefits from laminated floors throughout, double glazing, and gas central heating, ensuring a comfortable living environment all year round. Outside, residents can enjoy the large communal grounds and the convenience of parking in a private single garage en bloc.