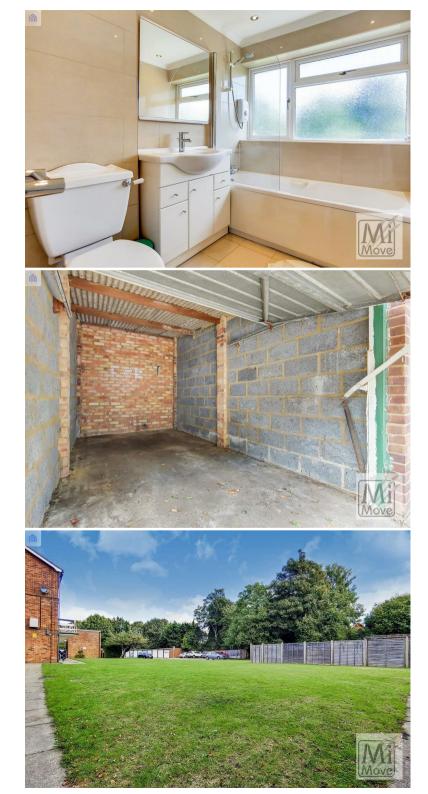

Ascend the open-plan staircase to discover two well-proportioned bedrooms. The spacious front double bedroom offers ample space, while the single second bedroom is perfect for guests or as a home office. The bathroom is modern and functional, featuring a contemporary suite, electric shower, and shower screen.

The property benefits from laminated floors throughout, double glazing, and gas central heating, ensuring a comfortable living environment all year round. Outside, residents can enjoy the large communal grounds and the convenience of parking in a private single garage en bloc.