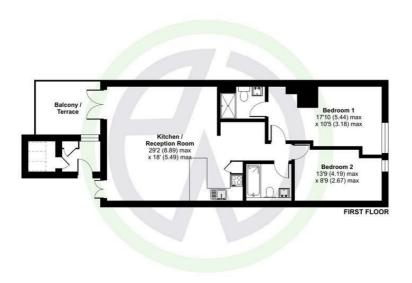

#### Broadway Court, The Broadway, London, SW19

Approximate Area = 818 sq ft / 76 sq m Limited Use Area(s) = 13 sq ft / 1.2 sq m Total = 831 sq ft / 77.2 sq m For identification only - Not to scale