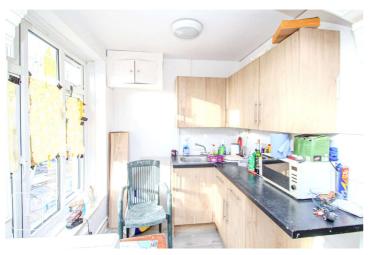

## 9 Beach Way, Jaywick, Clacton-On-Sea, CO15 2HJ

**Asking Price:** 

£100,000

EPC Rating: D

Agents note: This property of timber frame construction, therefore you will not be able to obtain a mortgage.

Lounge - 18'0" x 8'8" (5.49m x 2.64m) Kitchen - 7'4" x 5'9" (2.24m x 1.75m) Bathroom - 7'3" x 5'8" (2.21m x 1.73m) Bedroom One - 10'6" x 7'5" (3.2m x 2.26m) Bedroom Two - 7'6" x 7'5" (2.29m x 2.26m)