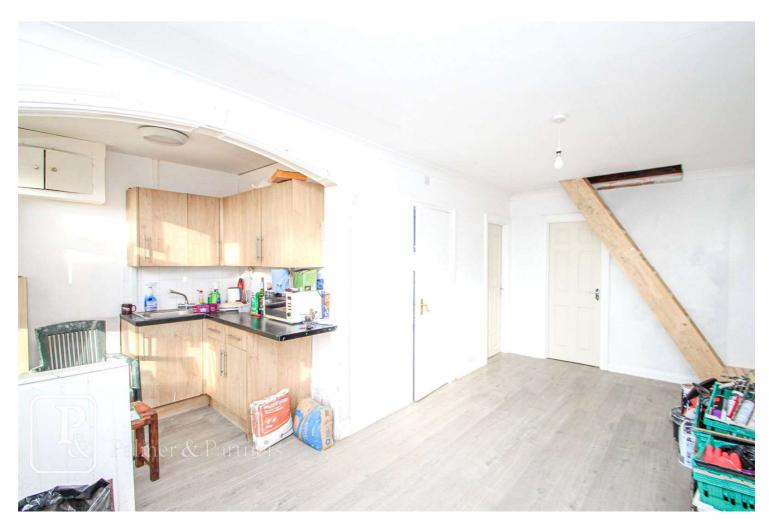

## 9 Beach Way, Jaywick, Clacton-On-Sea, CO15 2HJ

**Asking Price:** 

£100,000

EPC Rating: D

Agents note: This property of timber frame construction, therefore you will not be able to obtain a mortgage.

Lounge - 18'0" x 8'8" (5.49m x 2.64m) Kitchen - 7'4" x 5'9" (2.24m x 1.75m) Bathroom - 7'3" x 5'8" (2.21m x 1.73m) Bedroom One - 10'6" x 7'5" (3.2m x 2.26m) Bedroom Two - 7'6" x 7'5" (2.29m x 2.26m)