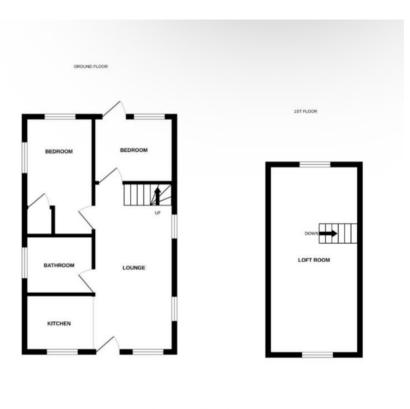

This two bedroom detached bungalow, located on a double plot and mere moments from the beach, is available with no onward chain, making it a perfect investment or holiday retreat. It features an additional loft room accessible by a staircase, offering scenic sea views.

## 9 Beach Way, Jaywick, Clacton-On-Sea, CO15 2HJ

**Asking Price:** 

£100,000

EPC Rating: D

Agents note: This property of timber frame construction, therefore you will not be able to obtain a mortgage.

Lounge - 18'0" x 8'8" (5.49m x 2.64m) Kitchen - 7'4" x 5'9" (2.24m x 1.75m) Bathroom - 7'3" x 5'8" (2.21m x 1.73m) Bedroom One - 10'6" x 7'5" (3.2m x 2.26m) Bedroom Two - 7'6" x 7'5" (2.29m x 2.26m)