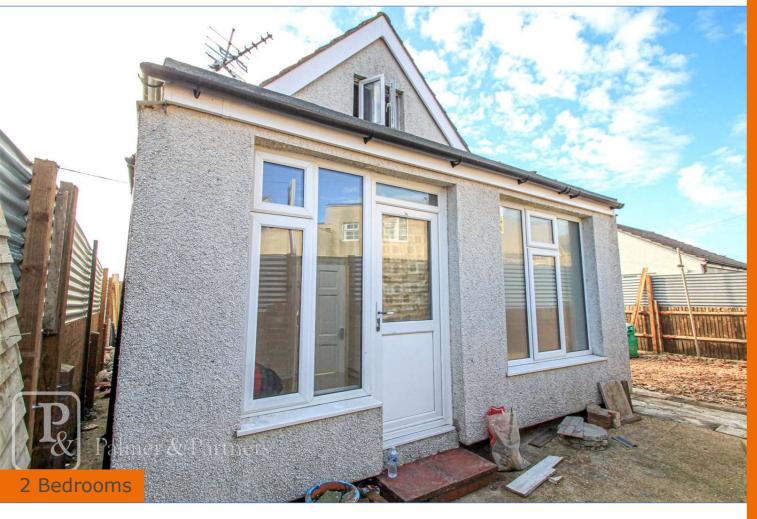

This two bedroom detached bungalow, located on a double plot and mere moments from the beach, is available with no onward chain, making it a perfect investment or holiday retreat. It features an additional loft room accessible by a staircase, offering scenic sea views.

## 9 Beach Way, Jaywick, Clacton-On-Sea, CO15 2HJ

**Asking Price:** 

£100,000

EPC Rating: D

Agents note: This property of timber frame construction, therefore you will not be able to obtain a mortgage.

Lounge - 18'0" x 8'8" (5.49m x 2.64m) Kitchen - 7'4" x 5'9" (2.24m x 1.75m) Bathroom - 7'3" x 5'8" (2.21m x 1.73m) Bedroom One - 10'6" x 7'5" (3.2m x 2.26m) Bedroom Two - 7'6" x 7'5" (2.29m x 2.26m)