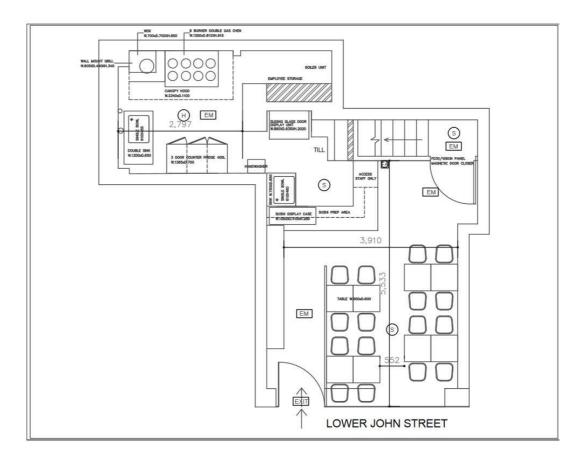

Licenses: Sale by Retail of Alcohol, it further benefits from a license for two tables and chairs outside

Ground Floor : 325 sq ftBasement :360 sq ftTotal :685 sq ft

Lease: Renewable 15 Year lease from 25th of December 2011, with 3 yearly rent reviews