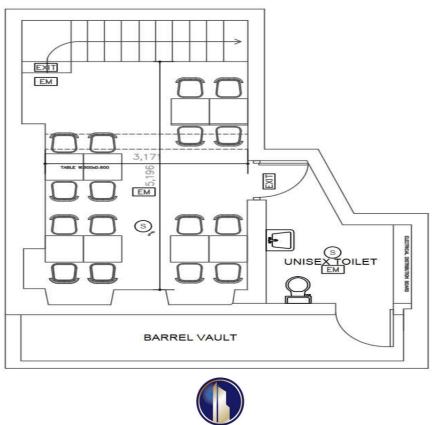

Licenses: Sale by Retail of Alcohol, it further benefits from a license for two tables and chairs outside

Ground Floor : 325 sq ftBasement :360 sq ftTotal :685 sq ft

Lease: Renewable 15 Year lease from 25th of December 2011, with 3 yearly rent reviews