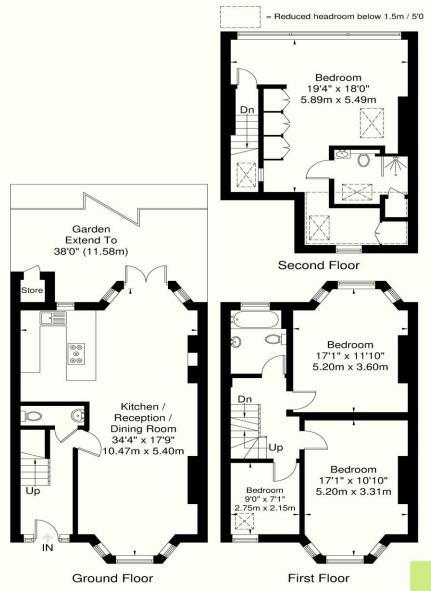

## Melrose Avenue

Approximate Gross Internal Area = 137.2 sq m / 1477 sq ft

ILLUSTRATION FOR IDENTIFICATION PURPOSES ONLY

ALL MEASUREMENT ARE MAXIMUM, AND INCLUDE WINDOW BAYS AND WARDROBES WHERE APP THIS PLAN MUST NOT BE REPRODUCED BY ANY OTHER PERSON WITHOUT PERMISSION