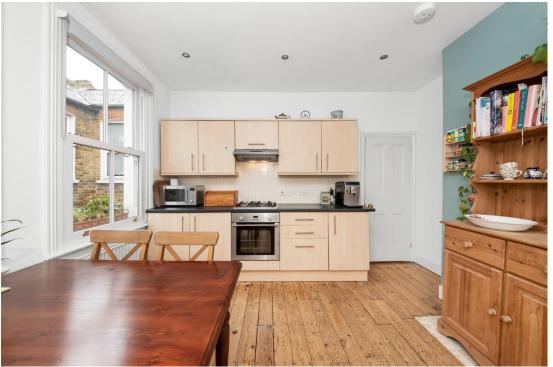

This light filled, characterful and inviting home unfolds over two floors and provides unusually generous proportions, airy living space and wonderfully high ceilings.

Recently refreshed throughout the accommodation is well arranged and comprises a reception with a large sash bay window, plantation shutters and fireplace. Followed by a kitchen/breakfast room, separate utility space, bathroom, two bedrooms and an office.