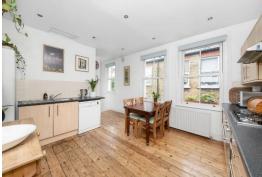

This light filled, characterful and inviting home unfolds over two floors and provides unusually generous proportions, airy living space and wonderfully high ceilings.

Recently refreshed throughout the accommodation is well arranged and comprises a reception with a large sash bay window, plantation shutters and fireplace. Followed by a kitchen/breakfast room, separate utility space, bathroom, two bedrooms and an office.