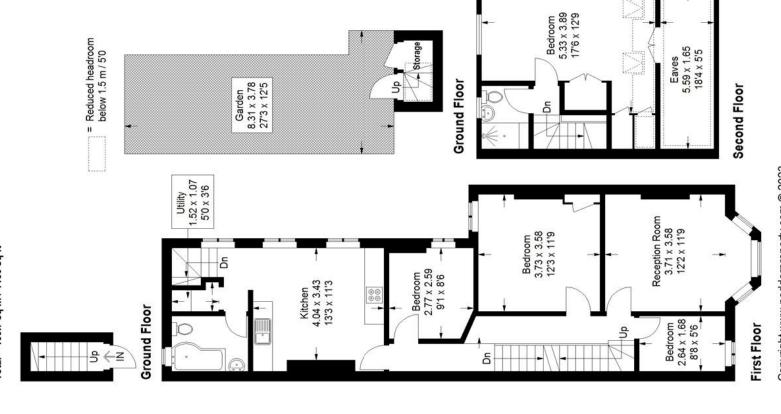

## Floorplan

## Newlands Park, SE26

Approximate Gross Internal Area Ground Floor = 4.3 sq m / 46 sq ft First Floor = 78.9 sq m / 849 sq ft Second Floor (Excluding Eaves) 26.5 sq m / 286 sq ft Total = 109.7 sq m / 1180 sq ft

Copyright www.pedderproperty.com @ 2023

These plans are for representation purposes only as defined by RICS - Code of approximate. Please check all dimensions, shapes and compass bearings before making any decisions reliant upon them. Measuring Practice. Not drawn to Scale. Windows and door openings are