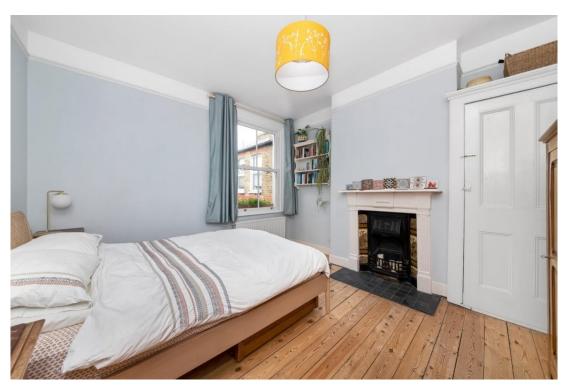

This light filled, characterful and inviting home unfolds over two floors and provides unusually generous proportions, airy living space and wonderfully high ceilings.

Recently refreshed throughout the accommodation is well arranged and comprises a reception with a large sash bay window, plantation shutters and fireplace. Followed by a kitchen/breakfast room, separate utility space, bathroom, two bedrooms and an office.

Upstairs is a wonderful master bedroom with ensuite shower room and roof top views.

To the rear the owners have created a beautifully landscaped and enchanting garden, filled with established planting, a charming little pond, and an ample internal storage space.