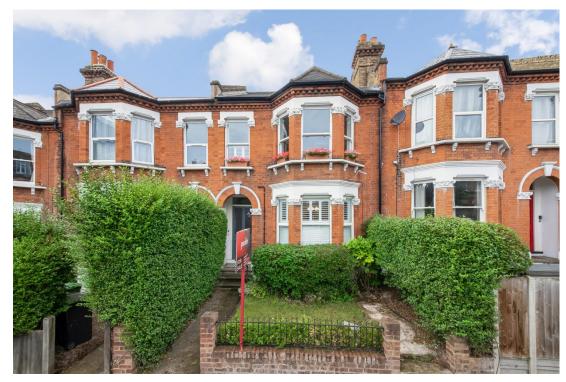

## In detail

A superb split level Victorian apartment of 1,180 sq ft with private garden, enviably located close to excellent transport links, coffee shops, a wealth of shopping facilities and green open spaces.

This light filled, characterful and inviting home unfolds over two floors and provides unusually generous proportions, airy living space and wonderfully high ceilings.

Recently refreshed throughout the accommodation is well arranged and comprises a reception with a large sash bay window, plantation shutters and fireplace. Followed by a kitchen/breakfast room, separate utility space, bathroom, two bedrooms and an office.