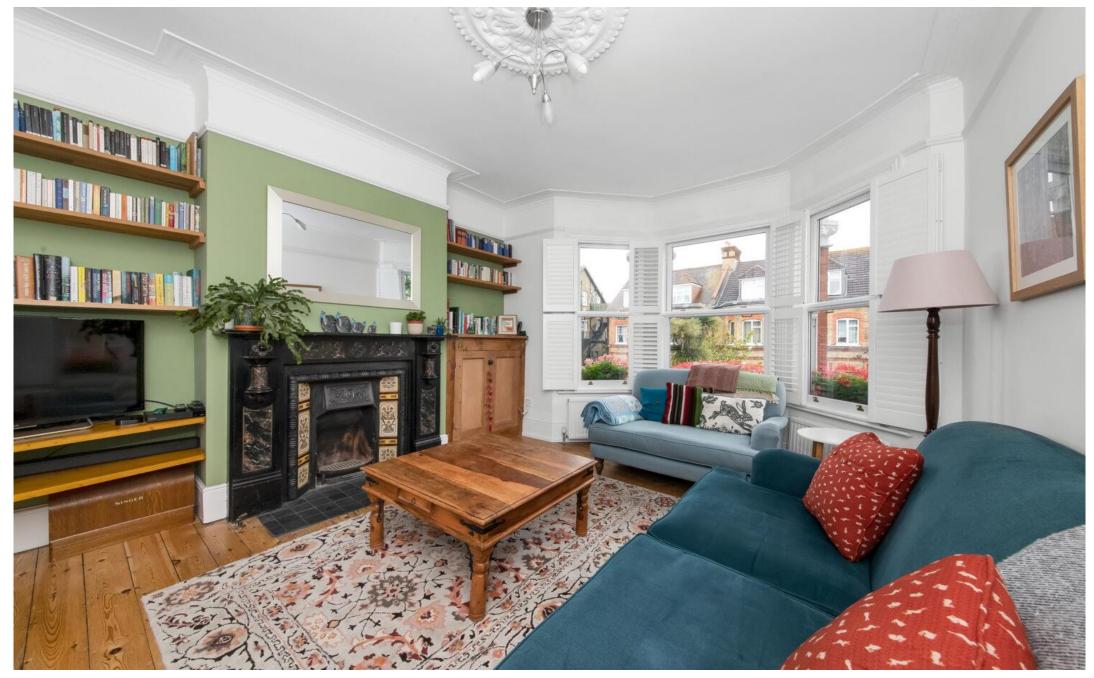

## In detail

A superb split level Victorian apartment of 1,180 sq ft with private garden, enviably located close to excellent transport links, coffee shops, a wealth of shopping facilities and green open spaces.

This light filled, characterful and inviting home unfolds over two floors and provides unusually generous proportions, airy living space and wonderfully high ceilings.

Recently refreshed throughout the accommodation is well arranged and comprises a reception with a large sash bay window, plantation shutters and fireplace. Followed by a kitchen/breakfast room, separate utility space, bathroom, two bedrooms and an office.