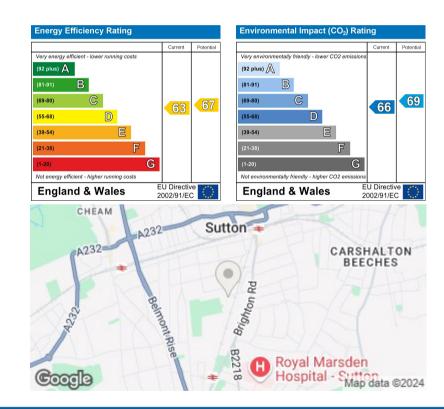

## MOVING MADE EASY

Located on Stanley Road in Sutton, this charming apartment boasts a very spacious living area opening onto a balcony overlooking the rear communal gardens. At the front the property has its own footpath leading to its private entrance and there is an adjacent off street reserved parking space.