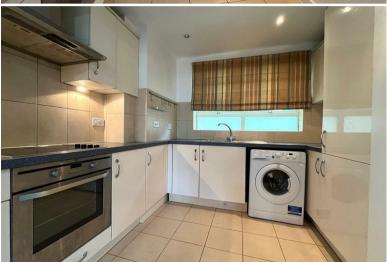

The kitchen offers a modern fully fitted design with integrated appliances and is open plan to the dining area for entertaining guests. An internal hallway leads to two cosy bedrooms, both carpeted and the master bedroom includes a convenient en-suite shower room, while the second bedroom is perfect for guests or as a home office.