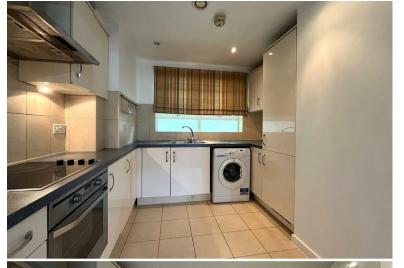

The kitchen offers a modern fully fitted design with integrated appliances and is open plan to the dining area for entertaining guests. An internal hallway leads to two cosy bedrooms, both carpeted and the master bedroom includes a convenient en-suite shower room, while the second bedroom is perfect for guests or as a home office.