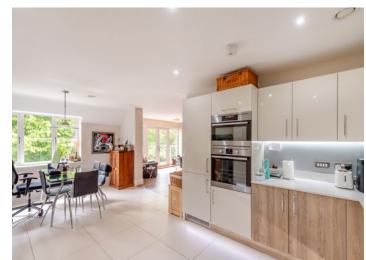

#### **Description**

This spacious two bedroom, two bathroom luxurious purpose built apartment presents nearly 1400 sq ft of accommodation. The apartment has the advantage of a large balcony accessed via the living room that offers an elevated view of the mature garden and woodland beyond.