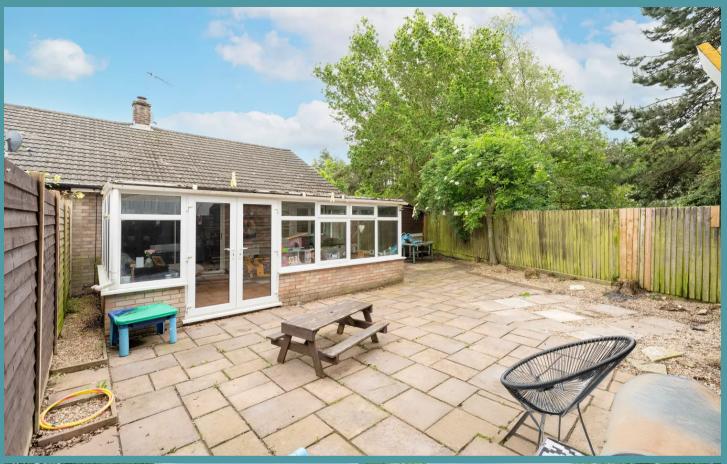

#### Dereham

This modern home offers convenience and style. The well-equipped kitchen with wooden style countertops caters to the discerning cook. The versatile living room leads to a bright conservatory, perfect for entertaining or relaxing. A modern shower room and two goodsized bedrooms ensure comfort. The low-maintenance, enclosed courtyard provides a private outdoor space, while ample off-road parking adds convenience.

#### ALDISS AVENUE

Upon entering you are greeted by a well-appointed modern fitted kitchen, complete with wooden style countertops, two built-in ovens and provisions for additional appliances, offering a seamless experience for the discerning homeowner. The living room, both spacious and snug, provides the ideal space for relaxation and entertainment. Sliding doors lead to a generously sized conservatory, bathed in natural light, creating a seamless indoor-outdoor flow and providing an excellent area for hosting gatherings or simply basking in your surroundings.

# 13 Aldiss Avenue

Dereham

Step outside to discover a low maintenance courtyard style area, enclosed by fencing, providing a private area for outdoor enjoyment. Adding to this property is the provision for sufficient off-road parking, ensuring convenience for residents and guests alike.