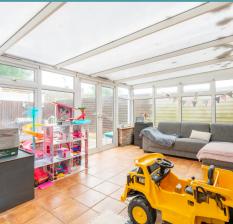

#### ALDISS AVENUE

Upon entering you are greeted by a well-appointed modern fitted kitchen, complete with wooden style countertops, two built-in ovens and provisions for additional appliances, offering a seamless experience for the discerning homeowner. The living room, both spacious and snug, provides the ideal space for relaxation and entertainment. Sliding doors lead to a generously sized conservatory, bathed in natural light, creating a seamless indoor-outdoor flow and providing an excellent area for hosting gatherings or simply basking in your surroundings.