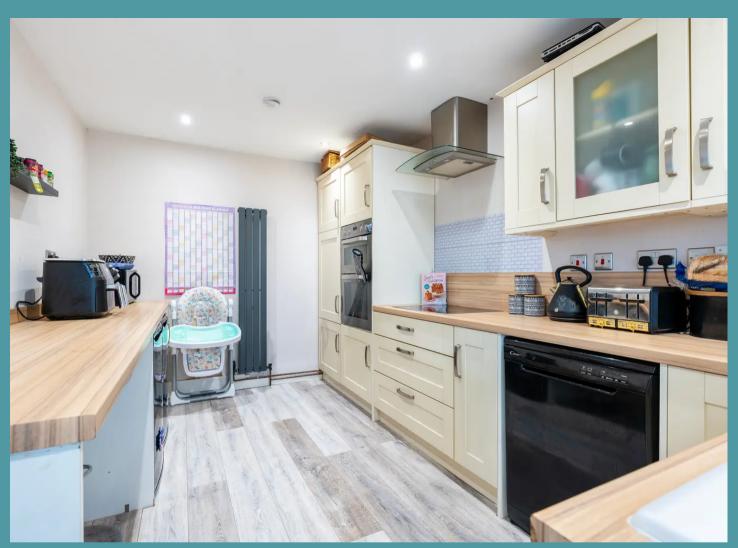

#### Dereham

This modern home offers convenience and style. The well-equipped kitchen with wooden style countertops caters to the discerning cook. The versatile living room leads to a bright conservatory, perfect for entertaining or relaxing. A modern shower room and two goodsized bedrooms ensure comfort. The low-maintenance, enclosed courtyard provides a private outdoor space, while ample off-road parking adds convenience.

#### ALDISS AVENUE

Upon entering you are greeted by a well-appointed modern fitted kitchen, complete with wooden style countertops, two built-in ovens and provisions for additional appliances, offering a seamless experience for the discerning homeowner. The living room, both spacious and snug, provides the ideal space for relaxation and entertainment. Sliding doors lead to a generously sized conservatory, bathed in natural light, creating a seamless indoor-outdoor flow and providing an excellent area for hosting gatherings or simply basking in your surroundings.