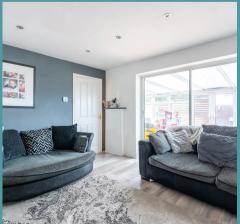

#### Dereham

This modern home offers convenience and style. The well-equipped kitchen with wooden style countertops caters to the discerning cook. The versatile living room leads to a bright conservatory, perfect for entertaining or relaxing. A modern shower room and two goodsized bedrooms ensure comfort. The low-maintenance, enclosed courtyard provides a private outdoor space, while ample off-road parking adds convenience.

#### ALDISS AVENUE

Upon entering you are greeted by a well-appointed modern fitted kitchen, complete with wooden style countertops, two built-in ovens and provisions for additional appliances, offering a seamless experience for the discerning homeowner. The living room, both spacious and snug, provides the ideal space for relaxation and entertainment. Sliding doors lead to a generously sized conservatory, bathed in natural light, creating a seamless indoor-outdoor flow and providing an excellent area for hosting gatherings or simply basking in your surroundings.