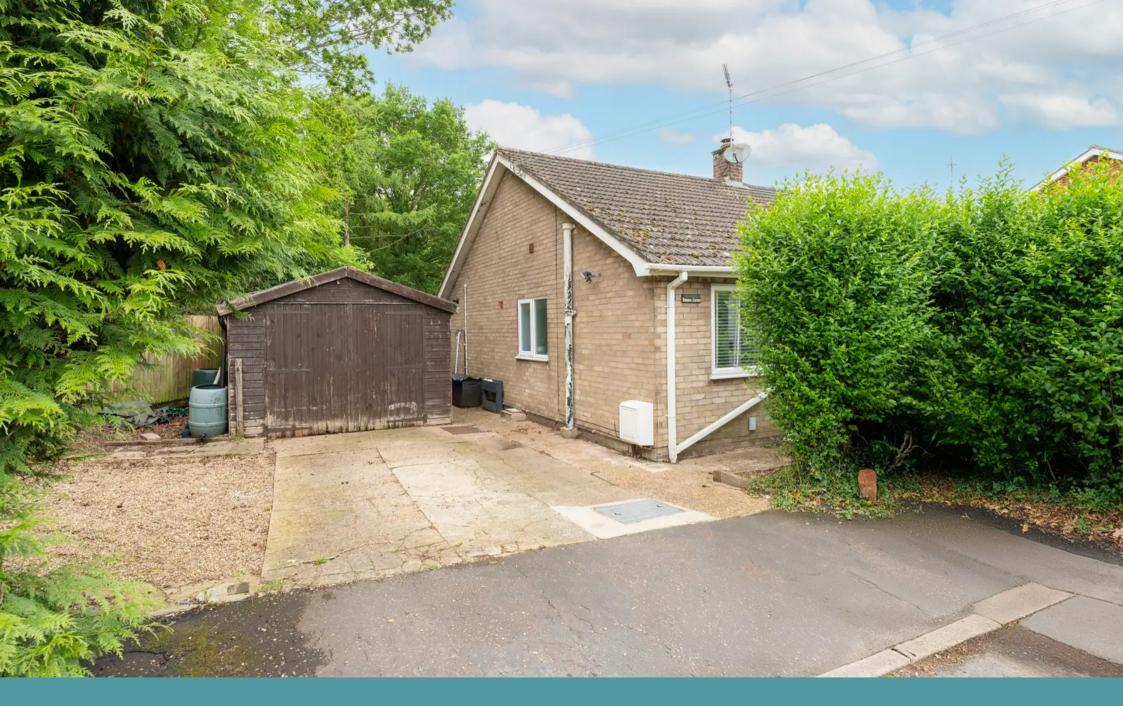

13 Aldiss Avenue, Dereham

In Excess of **£230,000** 

#### THE LOCATION

Conveniently situated in Dereham, this property enjoys a fantastic location within a short distance to the town centre. With supermarkets and a pub nearby, you'll find all your essential amenities within easy reach. The town centre itself offers an array of shops, pharmacies, a doctor's surgery, dentists, a cinema, a bowling alley and a leisure centre. Indulge in the local dining scene with an abundance of pubs and restaurants to choose from. Families will appreciate the proximity to schools catering to all age groups. Enjoy easy access to the A47 for seamless commuting, while relishing the advantage of being on the outskirts of town, offering a peaceful ambiance with amenities right at your doorstep.

# 13 Aldiss Avenue

Dereham

Step outside to discover a low maintenance courtyard style area, enclosed by fencing, providing a private area for outdoor enjoyment. Adding to this property is the provision for sufficient off-road parking, ensuring convenience for residents and guests alike.