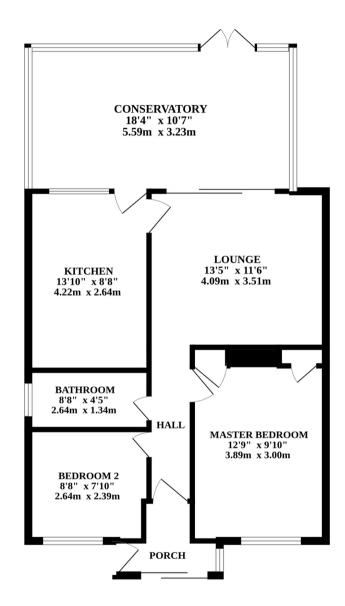

#### Dereham

This modern home offers convenience and style. The well-equipped kitchen with wooden style countertops caters to the discerning cook. The versatile living room leads to a bright conservatory, perfect for entertaining or relaxing. A modern shower room and two goodsized bedrooms ensure comfort. The low-maintenance, enclosed courtyard provides a private outdoor space, while ample off-road parking adds convenience.

#### ALDISS AVENUE

Upon entering you are greeted by a well-appointed modern fitted kitchen, complete with wooden style countertops, two built-in ovens and provisions for additional appliances, offering a seamless experience for the discerning homeowner. The living room, both spacious and snug, provides the ideal space for relaxation and entertainment. Sliding doors lead to a generously sized conservatory, bathed in natural light, creating a seamless indoor-outdoor flow and providing an excellent area for hosting gatherings or simply basking in your surroundings.

A contemporary shower room, featuring a tasteful three-piece suite, adds a touch of ease to the home. Two double bedrooms stand ready to cater to your needs, with ample space and natural light, offering a peaceful space for rest and relaxation.

# 13 Aldiss Avenue

Dereham

Step outside to discover a low maintenance courtyard style area, enclosed by fencing, providing a private area for outdoor enjoyment. Adding to this property is the provision for sufficient off-road parking, ensuring convenience for residents and guests alike.