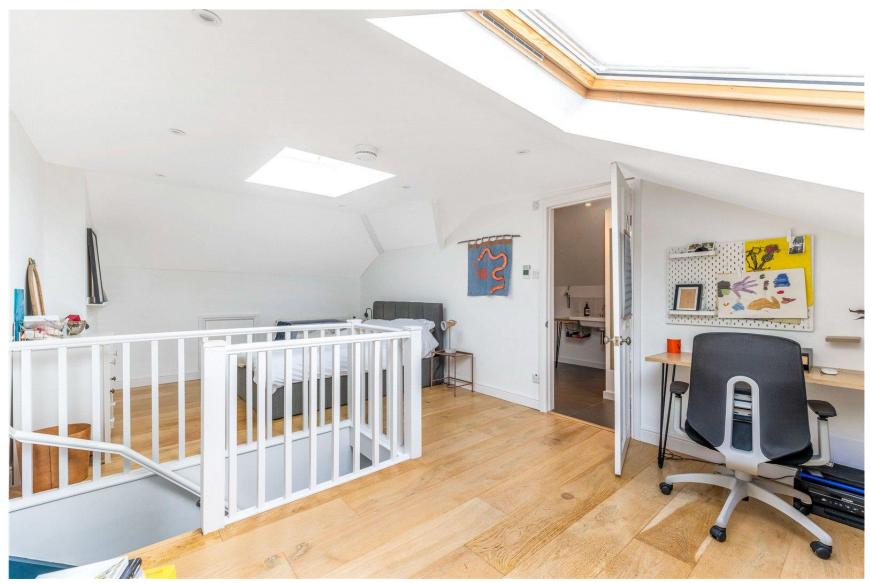

## Breakspears Road | London | SE4 1TS

Offers in excess of: £675,000

Located on a sought after road in the Brockley conservation area is this glorious split level flat.

The property measures in excess of 1200 square feet and has been carefully and impeccably renovated by the current owners including a recent loft conversion.

Key features include a modern matt kitchen, with integrated appliances and brass handles, three double bedrooms - including a 20ft principal room which benefits from an en suite shower room and built in storage, period features, a luxury family bathroom, a communal garden, and the added advantage of a share of the freehold.