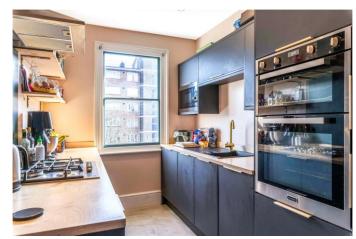

Key features include a modern matt kitchen, with integrated appliances and brass handles, three double bedrooms - including a 20ft principal room which benefits from an en suite shower room and built in storage, period features, a luxury family bathroom, a communal garden, and the added advantage of a share of the freehold.