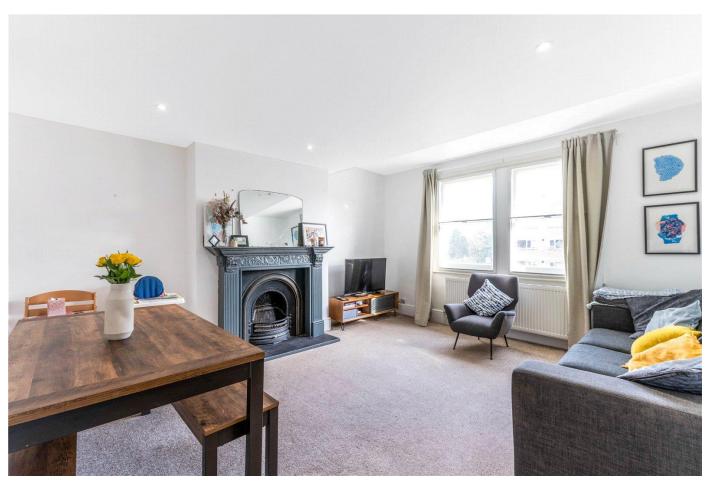

Key features include a modern matt kitchen, with integrated appliances and brass handles, three double bedrooms - including a 20ft principal room which benefits from an en suite shower room and built in storage, period features, a luxury family bathroom, a communal garden, and the added advantage of a share of the freehold.