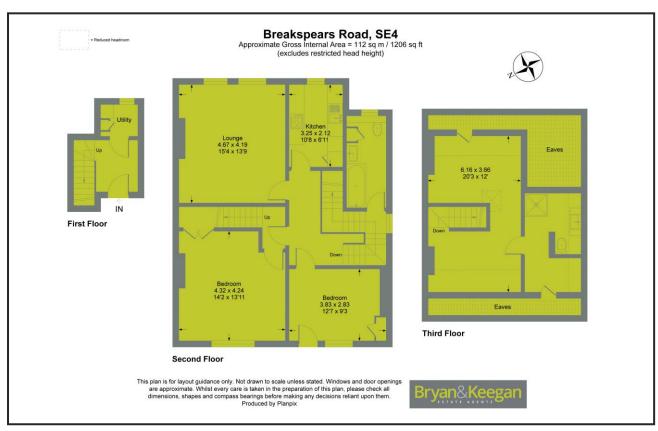

## Breakspears Road | London | SE4 1TS

Offers in excess of: £675,000

Located on a sought after road in the Brockley conservation area is this glorious split level flat.

The property measures in excess of 1200 square feet and has been carefully and impeccably renovated by the current owners including a recent loft conversion.

Key features include a modern matt kitchen, with integrated appliances and brass handles, three double bedrooms - including a 20ft principal room which benefits from an en suite shower room and built in storage, period features, a luxury family bathroom, a communal garden, and the added advantage of a share of the freehold.