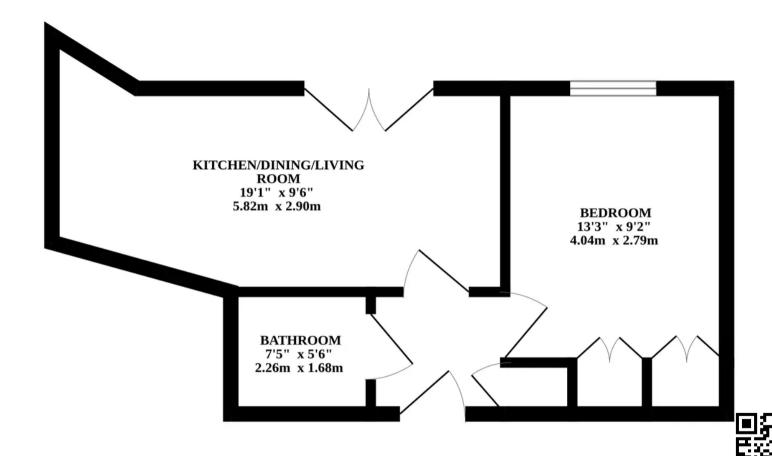

#### Norwich

Step inside where you are instantly greeted by a welcoming entrance hall, allowing access into all rooms. The open-plan kitchen/dining/living room is filled with an abundance of natural light, perfect for both entertaining guests and relaxing in comfort.

This flat includes one bedrooms, each designed to offer you relaxation and privacy. The bathroom completes the accommodation, ensuring functional amenities for all residents.

For those with a vehicle, rest assured that this property includes a secure gated car parking space, providing peace of mind and easy access to transportation options. Furthermore, the property is in close proximity to all local amenities, ensuring that everything you need is within reach. Whether it be shopping, dining, or recreational activities, everything is conveniently located to enhance your lifestyle.