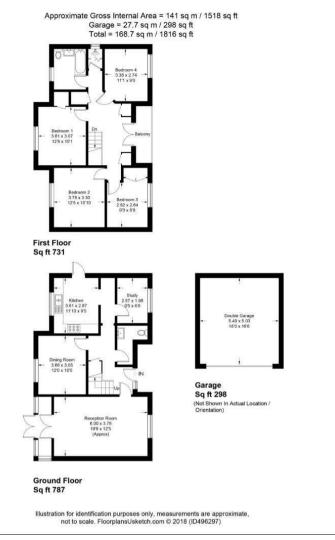

Ground floor accommodation consists of a great size kitchen to the rear, study, downstairs wc, large living room and separate dining area, both of which are wonderful spaces. Upstairs there are four bedrooms, a large family bathroom and a separate shower room and French doors from the landing opening onto a balcony. Externally there is driveway parking for a couple of cars, a double garage and a great size garden. The property is neutrally decorated throughout. Offered unfumished and available early January.

## TOTAL APPROX. FLOOR AREA 1816.00 sq ft

Viewing: Please contact our Surrey Office on 01932 212 880 if you wish to arrange a viewing appointment for this property.

These particulars, whilst believed to be accurate are set out as a general outline only for guidance and do not constitute any part of an offer or contract. Intending purchasers should not rely on them as statements of representation of fact, but must satisfy themselves by inspection or otherwise as to their accuracy. No person in this firms employment has the authority to make or give any representation or warranty in respect of the property.