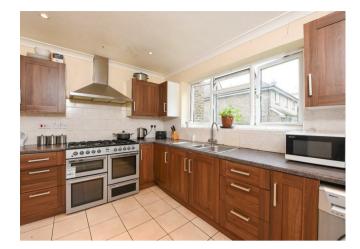

Ground floor accommodation consists of a great size kitchen to the rear, study, downstairs wc, large living room and separate dining area, both of which are wonderful spaces. Upstairs there are four bedrooms, a large family bathroom and a separate shower room and French doors from the landing opening onto a balcony. Externally there is driveway parking for a couple of cars, a double garage and a great size garden. The property is neutrally decorated throughout. Offered unfumished and available early January.