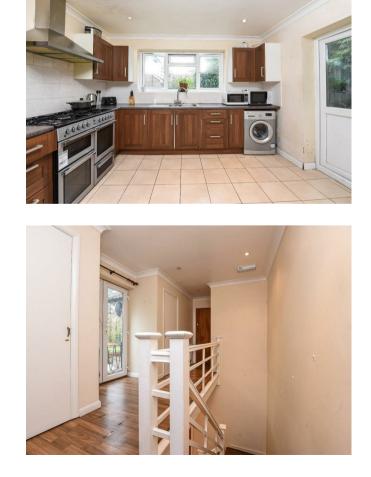

Ground floor accommodation consists of a great size kitchen to the rear, study, downstairs wc, large living room and separate dining area, both of which are wonderful spaces. Upstairs there are four bedrooms, a large family bathroom and a separate shower room and French doors from the landing opening onto a balcony. Externally there is driveway parking for a couple of cars, a double garage and a great size garden. The property is neutrally decorated throughout. Offered unfumished and available early January.