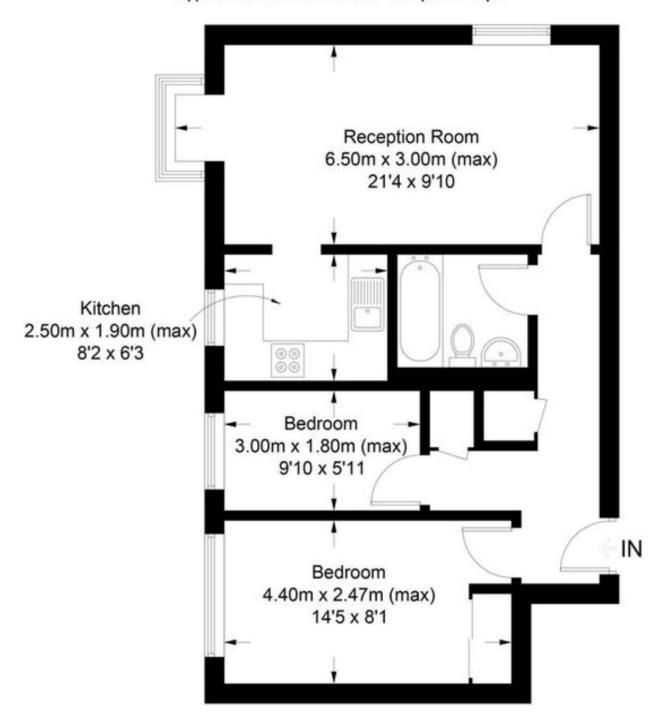

## Approximate Gross Internal Area = 54 sq m / 581 sq ft

These particulars are for guidance only and should not be relied upon as a statement or representation of fact. All measurements given are approximate only and should not be relied upon for ordering carpets, equipment etc. Purchasers should satisfy themselves by inspection or otherwise as to the accuracy of the statements contained within. Neither SW19 estate agents ltd or related companies or their employees can confirm structural conditions of the property or that any appliances or other facilities are in working order. Purchasers are strongly recommended to arrange their own survey.