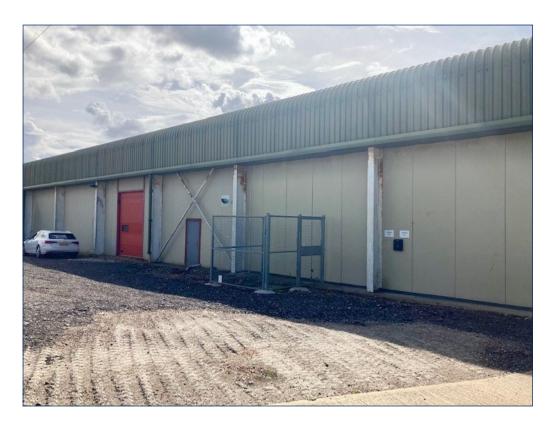

# WAREHOUSE / INDUSTRIAL UNIT 7,740 ft² (719 m²) with forecourt parking TO LET ON A NEW LEASE - £50,000 PER ANNUM

Unit 3 Saxon Business Park Littleport, Cambs CB6 1XX

- Situated in a prominent location fronting the Littleport bypass
- Ample onsite car parking
- Roller shutter doors providing front and rear access
- Eaves height: 5.5m
- To let on a new lease upon terms by negotiation
- Rent: £50,000 per annum exclusive

#### **DESCRIPTION**

The premises comprise a modern steel-framed building constructed in the mid 1990's with panelled elevations under a profiled steel sheeted pitched roof and upper elevations.

The accommodation comprises a main warehouse area with roller shutter doors to the front and rear. The building has an eaves height of approximately 5.5 m. Externally, there is ample car parking and a small yard

property has a temperature controlled environment (from previous use as a food cold store) with additional insulation throughout. The building would therefore be suitable for a range of companies that require storage and distribution accommodation.