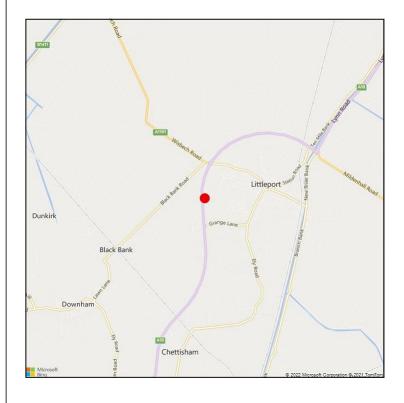

### 3 SAXON BUSINESS PARK, LITTLEPORT, CAMBS CB6 1XX

#### LOCATION

The Saxon Business Park is situated on the A10 Littleport bypass approximately 1/4 mile from the junction of the A10 and A1101 (Mildenhall to Wisbech Road). Ely is just 4 miles to the south, with the A14 just 16 miles distant at Newmarket and Cambridge.