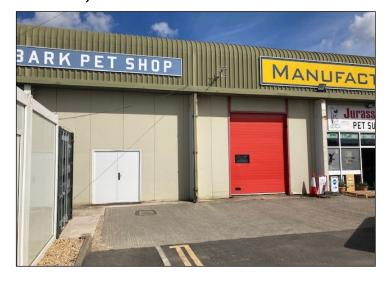

# WAREHOUSE / INDUSTRIAL UNIT 7,740 ft² (719 m²) with forecourt parking TO LET ON A NEW LEASE - £50,000 PER ANNUM

Unit 3 Saxon Business Park Littleport, Cambs CB6 1XX

- Situated in a prominent location fronting the Littleport bypass
- Ample onsite car parking
- Roller shutter doors providing front and rear access
- Eaves height: 5.5m
- To let on a new lease upon terms by negotiation
- Rent: £50,000 per annum exclusive

#### **DESCRIPTION**

The premises comprise a modern steel-framed building constructed in the mid 1990's with panelled elevations under a profiled steel sheeted pitched roof and upper elevations.

The accommodation comprises a main warehouse area with roller shutter doors to the front and rear. The building has an eaves height of approximately 5.5 m. Externally, there is ample car parking and a small yard