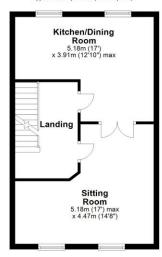

o Ipswich and Cambridge. Needham Market offers all the usual amenities such as shops, including a new large Co-op; doctors; dentists; pubs and restaurants; together with Bosmere Primary School. The town lies in the Gipping valley and the River Gipping flows through it. The whole High Street is designated a Conservation Area. In Needham Market you will find the fantastic Needham Lake where there are some fabulous countryside and riverside walks. Walking along the River Gipping, you pass woodlands, lakes and wildflower meadows and you can marvel at the historic bridges locks and watermills. Needham Lake is popular with families, fishermen and model boat enthusiasts and is also a haven for wildlife.

Council tax band: C

EPC Rating: B

## First Floor Approx. 43.9 sq. metres (472.1 sq. feet)



## Ground Floor Approx. 43.9 sq. metres (472.1 sq. feet)

Utility
Room
2.40m (711") max
x 2.15m (71")

Garage
5.98m x 2.93m
(197" x 97")

Hall

## Second Floor

Bedroom 3
2.69m x 2.00m
(8'10" x 6'7")

Bedroom 2
3.74m x 3.08m
(12'3" x 10'1")

Bathroom
3.08m x 2.00m
(10'1" x 6'7")

Bedroom 1
4.56m x 3.54m
(14'11" x 11'7")

Total area: approx. 134.0 sq. metres (1442.1 sq. feet)

Although every attempt has been made to ensure the accuracy of this floorplan measurements of doors, windows, rooms and any other items are approximate and no responsibility in taken for any error, omission or mis-statement. This plan is for illustrative purposes only. Plan produced using Plant Ds.