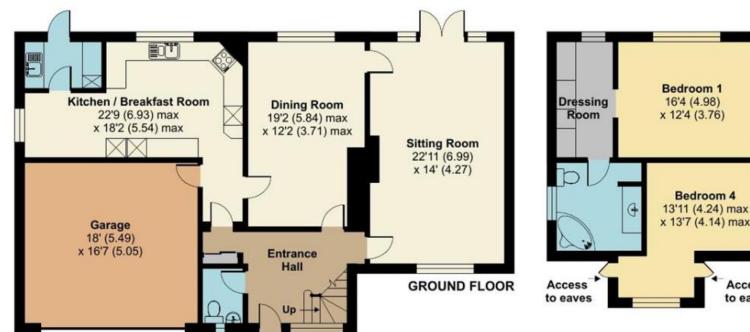

- Hallway
- Downstairs cloakroom
- Sitting room
- Dining room
- Kitchen breakfast room
- Utility room
- Double garage
- Five bedrooms
- Family bathroom
- Dressing room
- En-suite bathroom
- Private garden
- Off-street parking

## TOTAL FLOOR AREA

## 2,488 SQ FT / 231.1 SQ M

Tenure: Freehold

Local Authority: Reigate and Banstead Borough Council

Council Tax Band: G All mains services FFTP Broadband

To the best of our knowledge on production of this brochure