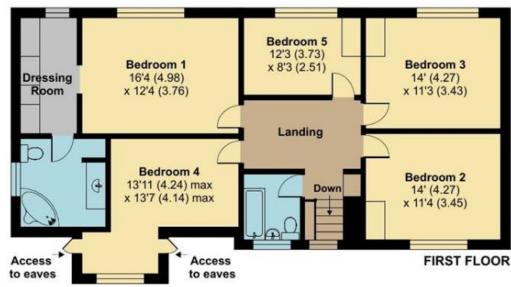

- Hallway
- Downstairs cloakroom
- Sitting room
- Dining room
- Kitchen breakfast room
- Utility room
- Double garage
- Five bedrooms
- Family bathroom
- Dressing room
- En-suite bathroom
- Private garden
- Off-street parking

## TOTAL FLOOR AREA

## 2,488 SQ FT / 231.1 SQ M

Tenure: Freehold

Local Authority: Reigate and Banstead Borough Council

Council Tax Band: G All mains services FFTP Broadband

To the best of our knowledge on production of this brochure