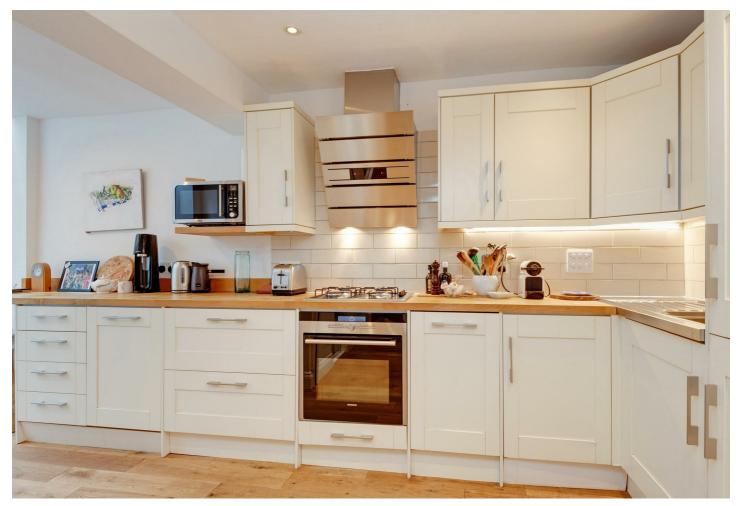

#### About This Property

Refurbished to a high standard this superb apartment is located on one of Marylebone`s most sought after residential roads. The property at approx 860sqft is situated in a period conversion and comprises a bright open plan fitted kitchen and reception room, 3 double bedrooms, 2 bathrooms and the property further benefits from a patio area.