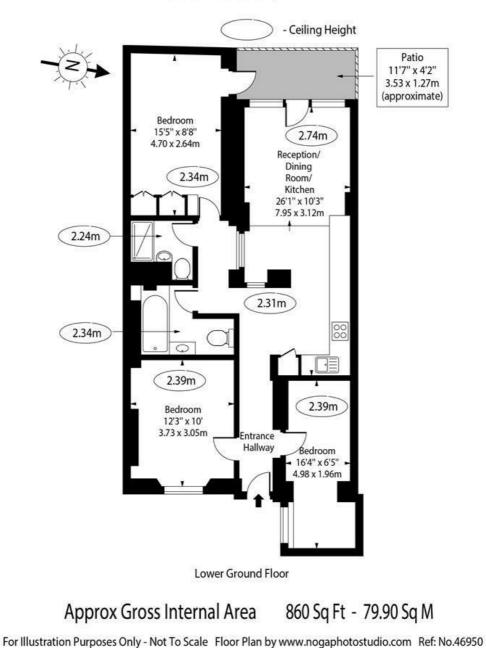

#### About This Property

Refurbished to a high standard this superb apartment is located on one of Marylebone`s most sought after residential roads. The property at approx 860sqft is situated in a period conversion and comprises a bright open plan fitted kitchen and reception room, 3 double bedrooms, 2 bathrooms and the property further benefits from a patio area.

### Property Size

sq ft

Property Consultants

**Balcombe Street, NW1** 

This floor plan should be used as a general outline for guidance only. Any intending purchaser or lessee should satisfy themselves by inspection, searches, enquiries and full survey as to the correctness of each statement. Any areas, measurements or distances quoted are approximate and should not be used to value a property or be the basis of any sale or let: