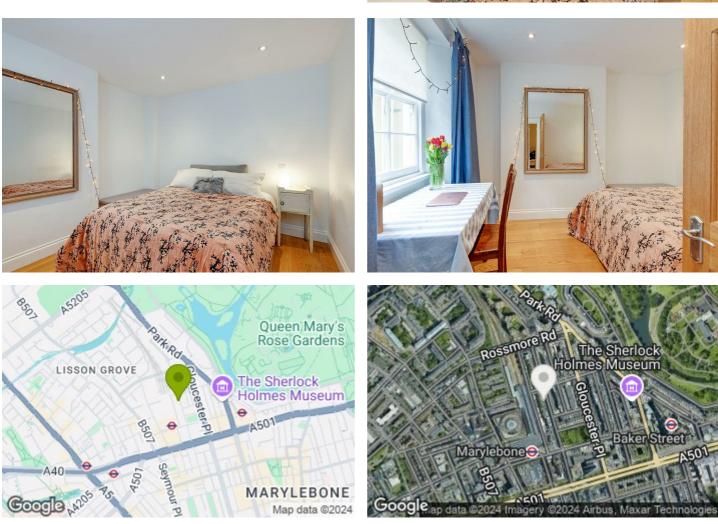

### **Balcombe Street, London**

The property is ideally located for the cosmopolitan shops and restaurants of Marylebone Village as well as the nearby green open spaces of Regent's Park.

The apartment is a 5 min walk to either Baker St or Marylebone stations providing access to the Jubilee, Bakerloo, Circle and Metropolitan lines.