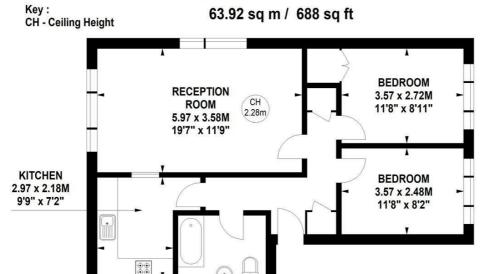

## Windmill Road, London, W4 1SA

SOLD - A light and spacious triple-aspect purpose-built ground floor flat with views across Chiswick Common, ideally located close to numerous amenities. Featuring two double bedrooms, a white bathroom suite, a 19' dual-aspect reception room, a fully fitted kitchen, private allocated parking space, communal gardens, and a share in the freehold. Situated within close proximity to Turnham Green tube station and the extensive range of shops, bars, and restaurants on Chiswick High Road. No chain.

## Jonathan Court, Windmill Road, W4

Approximate gross internal area

## **Ground Floor**

Not to scale, for guidance only and must not be relied upon as a statement of fact. All measurements and areas are approximate only

5-7 Turnham Green Terrace, Chiswick, London, W4 1RG Tel 020 8747 8800