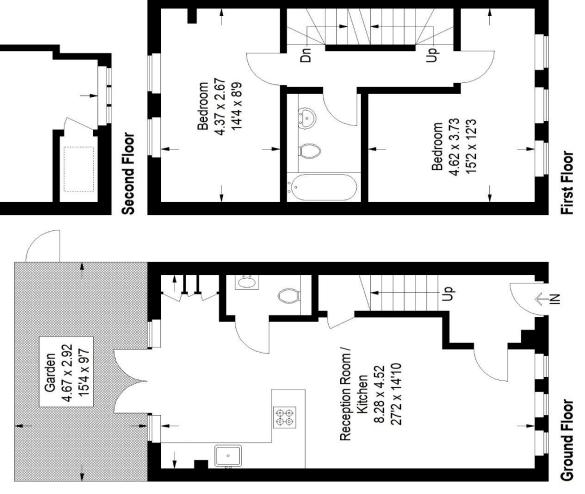

Floorplan

Approximate Gross Internal Area Ground Floor = 38.3 sq m / 412 sq ft First Floor = 37.8 sq m / 407 sq ft Second Floor = 31.5 sq m / 339 sq ft Total = 107.6 sq m / 1158 sq ft

Bedroom 6.25 x 3.53 20'6 x 11'7

Ы

These plans are for representation purposes only as defined by RICS - Code of Measuring Practice. Not drawn to Scale. Windows and door openings are approximate. Please check all dimensions, shapes and compass bearings before making any decisions reliant upon them. Copyright www.pedderproperty.com © 2022