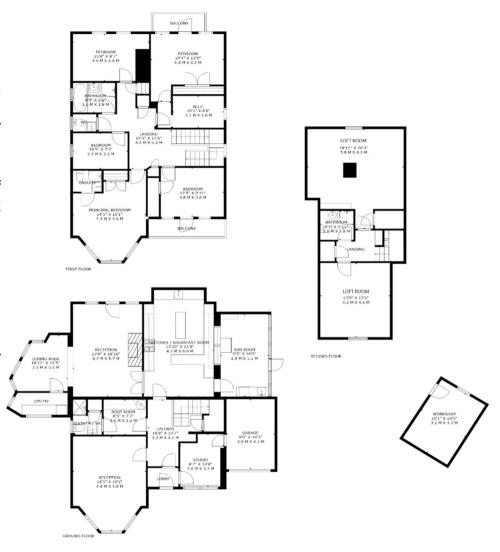

TOTAL: 3429 sq. ft, 319 m2

GROUND FLOOR: 1539 sq. ft, 143 m2, FIRST FLOOR: 1202 sq. ft, 112 m2, SECOND FLOOR: 688 sq. ft, 64 m2 EXCLUDED AREAS: GARAGE: 135 sq. ft, 13 m2, WORKSHOP: 144 sq. ft, 13 m2, BALCONY: 90 sq. ft, 8 m2

Sizes And Dimensions Are Automatically Generated And Approximate. Actual May Vary