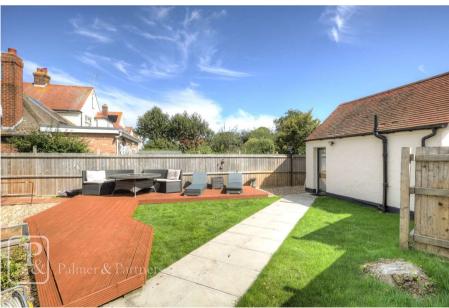

Further benefits include having double glazed windows and gas central heating via radiators. The rear garden is non overlooked and has been tastefully landscaped with decking areas for seating and entertaining.