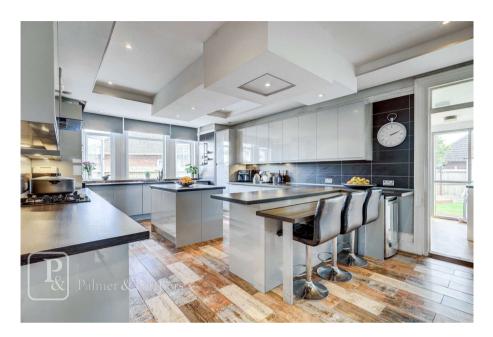

The sellers have tastefully kept many original features throughout with a mix of modern blend in places. The property benefits from having its very own WORK STUDIO/BEAUTY ROOM AND SEPARATE WORKSHOP which could be used as an annexe (stp). There is plenty of off road parking for several cars if required.

Further benefits include having double glazed windows and gas central heating via radiators. The rear garden is non overlooked and has been tastefully landscaped with decking areas for seating and entertaining.