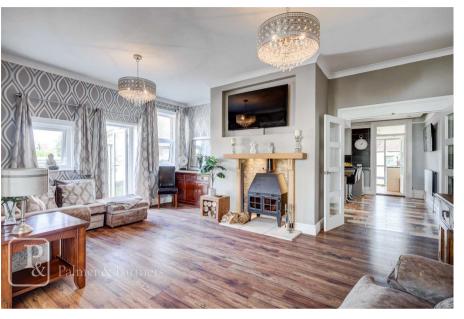

The sellers have tastefully kept many original features throughout with a mix of modern blend in places. The property benefits from having its very own WORK STUDIO/BEAUTY ROOM AND SEPARATE WORKSHOP which could be used as an annexe (stp). There is plenty of off road parking for several cars if required.

Further benefits include having double glazed windows and gas central heating via radiators. The rear garden is non overlooked and has been tastefully landscaped with decking areas for seating and entertaining.