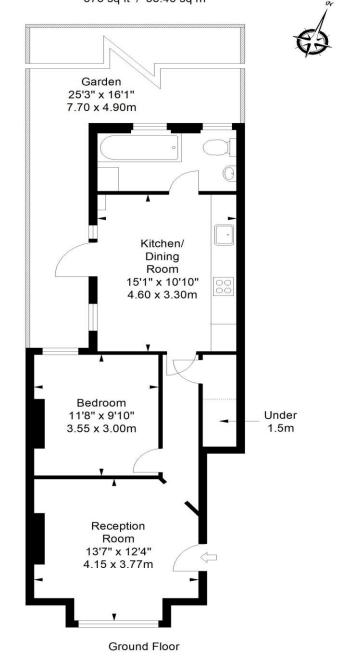

## **Boundary Road**

Approximate Gross Internal Area 575 sq ft / 53.46 sq m

ILLUSTRATION FOR IDENTIFICATION PURPOSES ONLY

ALL MEASUREMENTS ARE MAXIMUM, AND INCLUDE WINDOW BAYS AND WARDROBES WHERE APPLICABLE THIS PLAN MUST NOT BE REPRODUCED BY ANY OTHER PERSON WITHOUT PERMISSION