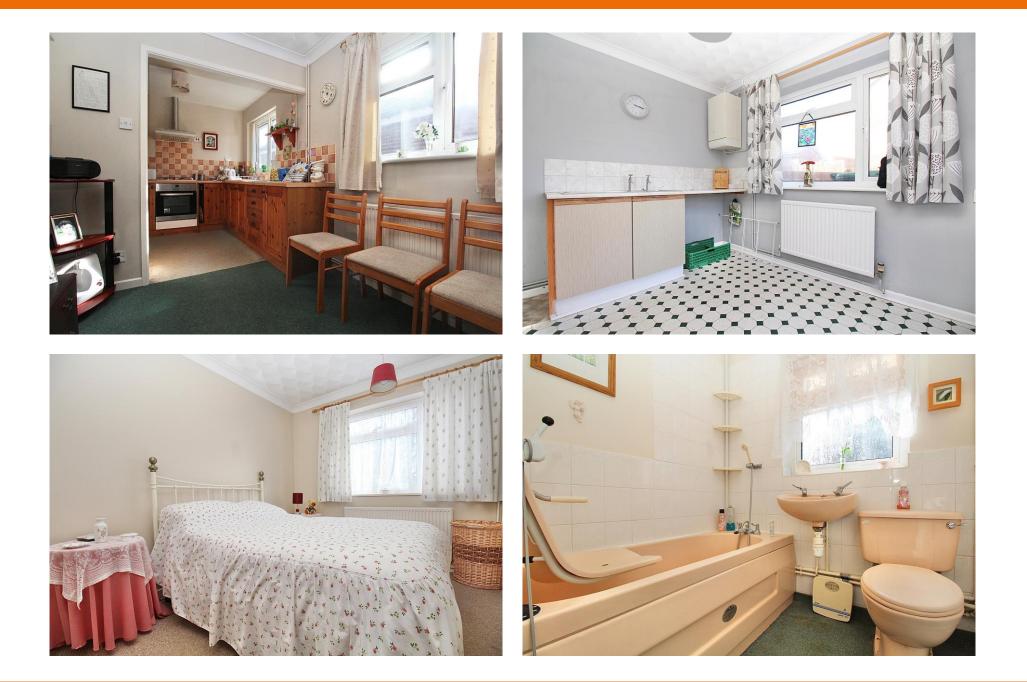

## **Orchid Way, Needham Market, Ipswich, Suffolk, IP6 8JQ**

This two bedroom detached bungalow, situated in the popular town of Needham Market, is being sold with no onward chain and comes with a garage en bloc. The accommodation comprises entrance hall, lounge, kitchen / dining room, garden room / utility, two bedrooms, and bathroom.

## **Accommodation & Amenities**

- No Onward Chain
- Detached Bungalow
- Two Bedrooms
- Lounge
- Garage en Bloc

Total area: approx. 67.8 sq. metres (729.9 sq. feet)

Although every attempt has been made to ensure the accuracy of this floorplan measurements of doors, windows, rooms and any other items are approximate and no responsibility is taken for any error, ornission or mis-statement. This plan is for illustrative purposes only. Plan produced using PlanUp.