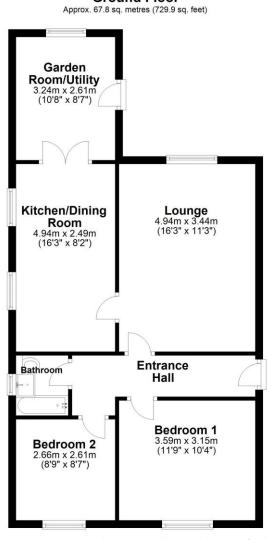

## **Accommodation & Amenities**

- No Onward Chain
- Detached Bungalow
- Two Bedrooms
- Lounge
- Garage en Bloc

Total area: approx. 67.8 sq. metres (729.9 sq. feet)

Although every attempt has been made to ensure the accuracy of this floorplan measurements of doors, windows, rooms and any other items are approximate and no responsibility is taken for any error, ornission or mis-statement. This plan is for illustrative purposes only. Plan produced using PlanUp.

Ground Floor

2 St Nicholas Street, Ipswich, Suffolk, IP1 1TJ | suffolk@palmerpartners.com | 01473 211705 | www.palmerpartners.com

2 St Nicholas Street, Ipswich, Suffolk, IP1 1TJ | suffolk@palmerpartners.com | 01473 211705 | www.palmerpartners.com