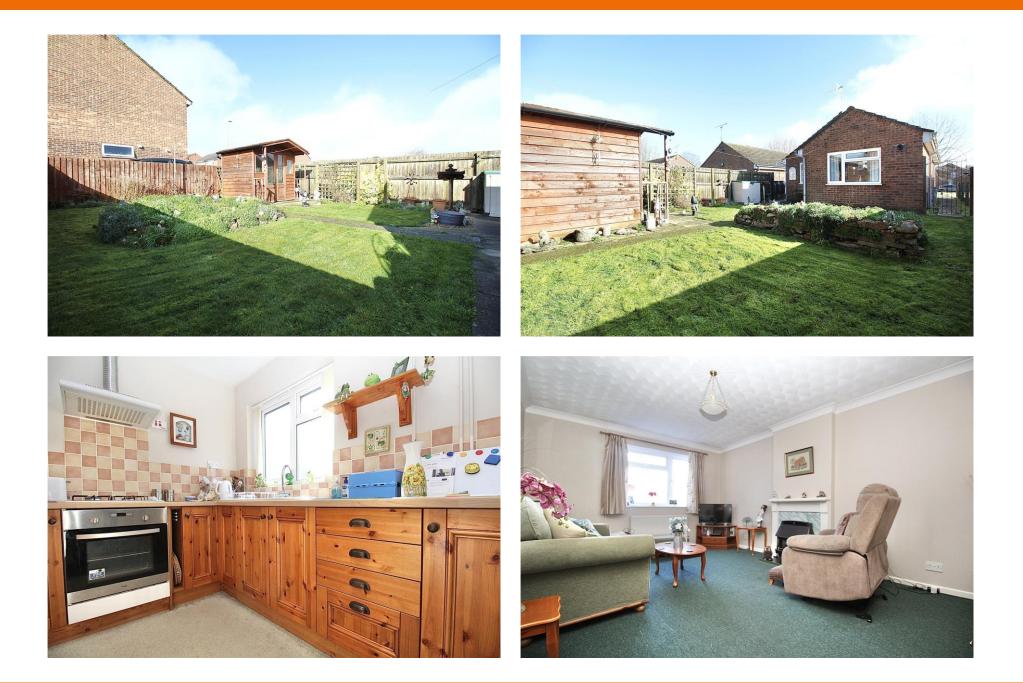

## **Orchid Way, Needham Market, Ipswich, Suffolk, IP6 8JQ**

This two bedroom detached bungalow, situated in the popular town of Needham Market, is being sold with no onward chain and comes with a garage en bloc. The accommodation comprises entrance hall, lounge, kitchen / dining room, garden room / utility, two bedrooms, and bathroom.

## **Accommodation & Amenities**

- No Onward Chain
- Detached Bungalow
- Two Bedrooms
- Lounge
- Garage en Bloc

Total area: approx. 67.8 sq. metres (729.9 sq. feet)

Although every attempt has been made to ensure the accuracy of this floorplan measurements of doors, windows, rooms and any other items are approximate and no responsibility is taken for any error, ornission or mis-statement. This plan is for illustrative purposes only. Plan produced using PlanUp.