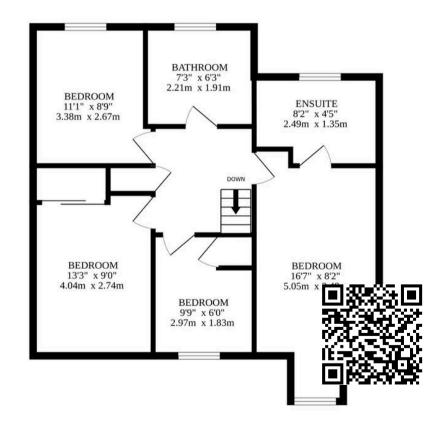

# 155 Kingswood Avenue

Taverham, Norwich

Upstairs, the home continues to impress with four generously sized bedrooms, each designed to accommodate the needs of a large or growing family. The master bedroom is complete with its own private ensuite shower room for added comfort. The other bedrooms share a well-appointed family bathroom, ensuring functionality for busy mornings.