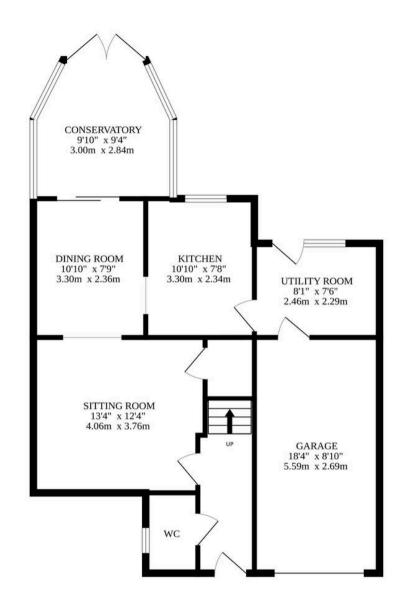

### **Kingswood Avenue**

Welcome to this impeccably renovated four-bedroom detached property, blending contemporary style with practical family living. As you step through the entrance, you are greeted by a convenient WC before entering the sitting room, a space enhanced by classy paneling and a stylish modern feature wall. The newly installed vinyl (LVT) flooring and plush carpets throughout the home add to its fresh and inviting atmosphere.

The sitting room opens into a stunning kitchen and dining area, thoughtfully designed with a luxury gloss-finish kitchen featuring sleek cabinetry and Bosch appliances. Integrated appliances ensure a streamlined look, while the breakfast bar offers a casual dining spot.

This area flows effortlessly into a versatile conservatory, accessible through sliding doors, offering an extended living space bathed in natural light. A separate utility room adds to the practicality of the home, providing internal access to the attached garage, ensuring ease.

# 155 Kingswood Avenue

Taverham, Norwich

Upstairs, the home continues to impress with four generously sized bedrooms, each designed to accommodate the needs of a large or growing family. The master bedroom is complete with its own private ensuite shower room for added comfort. The other bedrooms share a well-appointed family bathroom, ensuring functionality for busy mornings.

#### **Agents Note**

Sold Freehold

Connected to all mains services, alongside the benefit of a newly installed boiler

GROUND FLOOR 1ST FLOOR