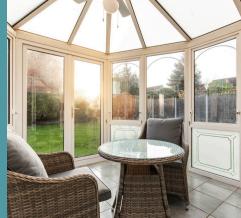

This area flows effortlessly into a versatile conservatory, accessible through sliding doors, offering an extended living space bathed in natural light. A separate utility room adds to the practicality of the home, providing internal access to the attached garage, ensuring ease.