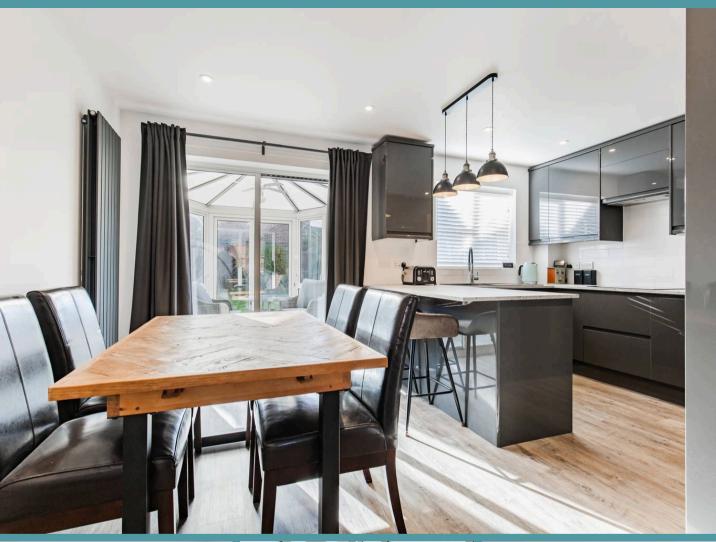

The sitting room opens into a stunning kitchen and dining area, thoughtfully designed with a luxury gloss-finish kitchen featuring sleek cabinetry and Bosch appliances. Integrated appliances ensure a streamlined look, while the breakfast bar offers a casual dining spot.

This area flows effortlessly into a versatile conservatory, accessible through sliding doors, offering an extended living space bathed in natural light. A separate utility room adds to the practicality of the home, providing internal access to the attached garage, ensuring ease.