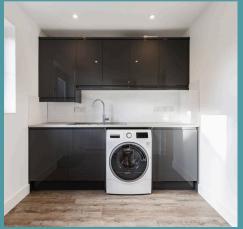

This area flows effortlessly into a versatile conservatory, accessible through sliding doors, offering an extended living space bathed in natural light. A separate utility room adds to the practicality of the home, providing internal access to the attached garage, ensuring ease.