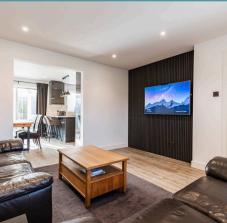

### **Kingswood Avenue**

Welcome to this impeccably renovated four-bedroom detached property, blending contemporary style with practical family living. As you step through the entrance, you are greeted by a convenient WC before entering the sitting room, a space enhanced by classy paneling and a stylish modern feature wall. The newly installed vinyl (LVT) flooring and plush carpets throughout the home add to its fresh and inviting atmosphere.

The sitting room opens into a stunning kitchen and dining area, thoughtfully designed with a luxury gloss-finish kitchen featuring sleek cabinetry and Bosch appliances. Integrated appliances ensure a streamlined look, while the breakfast bar offers a casual dining spot.