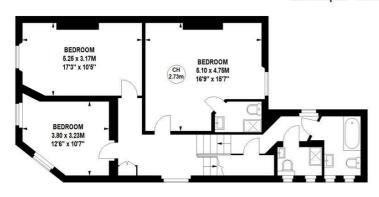

## **Chiswick High Road, London, W4 1PP**

A spacious three double bedroomed maisonette situated in the heart of Chiswick's main high road with its array of boutique shops, wine bars and restaurants. Apartments of this size and nature rarely are available. Accommodation provides: Spacious dual aspect open plan reception room with newly fitted kitchen/dining room. Large roof terrace with impressive far reaching views. Master bedroom with en-suite bathroom, two further double bedrooms with a family bathroom and additional shower room. Gas fired central heating throughout. 1494 sq ft of living space over three floors within 2 minutes of Turnham Green tube station. Numerous local bus routes and convenient vehicular access via A4/M4 Central London, Heathrow & The West. Hounslow Council Band E. EPC: C. The property is offered part furnished and is Available 23rd December

## Chiswick High Road, W4

Approximate gross internal area 138.79 sq m / 1494 sq ft

**Third Floor** Second Floor

Not to scale, for guidance only and must not be relied upon as a statement of fact.

All measurements and areas are approximate only