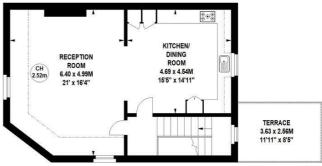

## **Chiswick High Road, London, W4 1PP**

A spacious three double bedroomed maisonette situated in the heart of Chiswick's main high road with its array of boutique shops, wine bars and restaurants. Apartments of this size and nature rarely are available. Accommodation provides: Spacious dual aspect open plan reception room with newly fitted kitchen/dining room. Large roof terrace with impressive far reaching views. Master bedroom with en-suite bathroom, two further double bedrooms with a family bathroom and additional shower room. Gas fired central heating throughout. 1494 sq ft of living space over three floors within 2 minutes of Turnham Green tube station. Numerous local bus routes and convenient vehicular access via A4/M4 Central London, Heathrow & The West. Hounslow Council Band E. EPC: C. The property is offered part furnished and is Available 23rd December

## Chiswick High Road, W4

Approximate gross internal area 138.79 sq m / 1494 sq ft

**Third Floor** Second Floor

Not to scale, for guidance only and must not be relied upon as a statement of fact.

All measurements and areas are approximate only