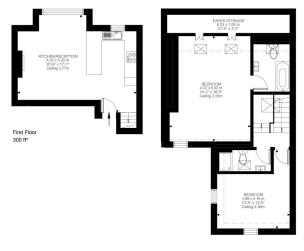

Second Floor 564 ft<sup>2</sup>

> Fulham Palace Road, SW6 Approximate Gross Internal Area 80.24 SQ.M / 864 SQ.FT (INCLUNIC EXVES STORAGE) EXVESS TORAGE 6.35 SQ.M / 79 SQ.FT EXCLUSIVE TOTAL AREA 7.217 SQ.M / 793 SQ.FT KEY: CH = Calling Height [Residend Height]