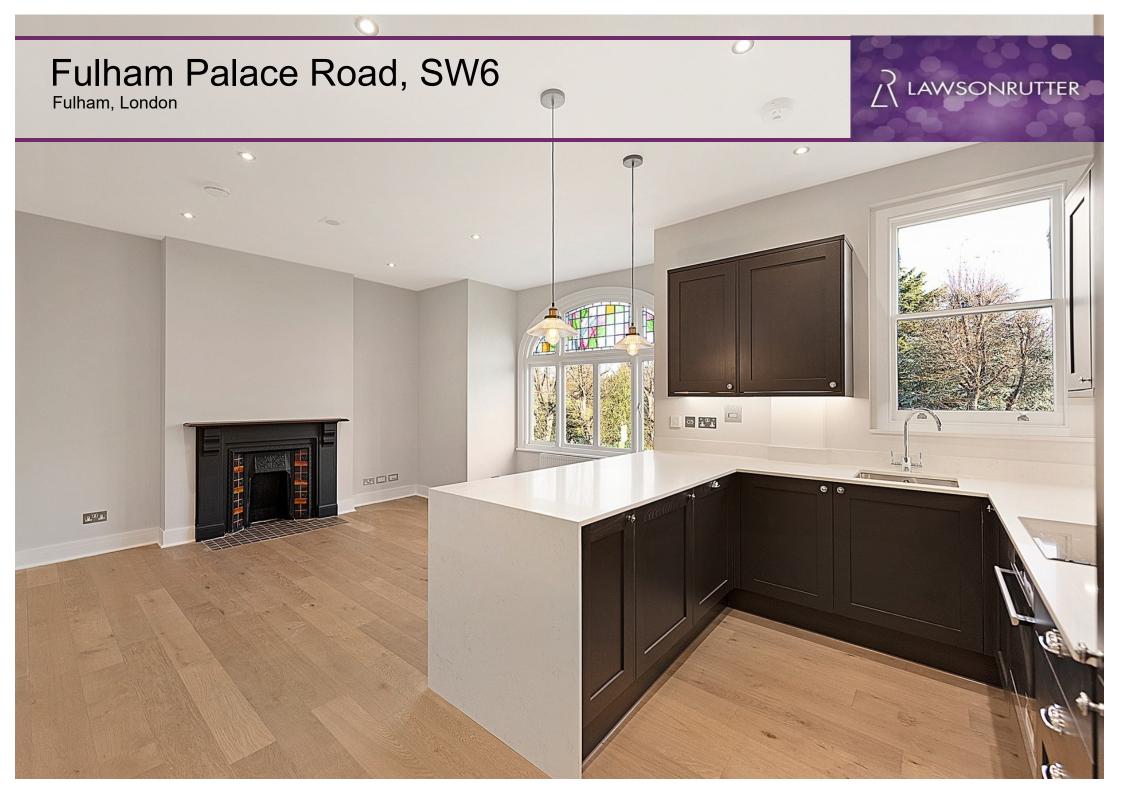

## Fulham Palace Road, £699,950 London, SW6 Leasehold & Share of freehold

Forming part of this fully refurbished and extended period building, is this superb split level two double bedroom, two bathroom apartment. Finished to exacting standards, no expense has been spared by our client on quality fixtures and fittings including AEG appliances in the kitchen, solid wood floors in the living area, a MIST fire protection system, a mechanical ventilation system, double glazed wood windows and a video entry system. On the first floor, there is a 20' open plan fully fitted kitchen reception room including a full size dishwasher and washer dryer, as well as an original fire place and a fabulous part stained glass window. The top floor comprises a master bedroom and en-suite bathroom, a further dual aspect double bedroom and a shower room. There are many excellent amenities close by, including Bishops Park, The Thames Path and the Nuffield Health Club and also, good transport links to Hammersmith Broadway, Putney and the West End too. Offered with a new lease and no onward chain, this great property must be seen.

NEWLY REFURBISHED SPLIT LEVEL APARTMENT TWO DOUBLE BEDROOMS - OPEN PLAN FULLY FITTED KITCHEN RECEPTION ROOM - TWO BATHROOMS (ONE EN-SUITE) WOOD DOUBLE GLAZED WINDOWS THROUGHOUT MIST FIRE SUPPRESSION SYSTEM - MECHANICAL VENTILATION SYSTEM NO CHAIN - LEASEHOLD