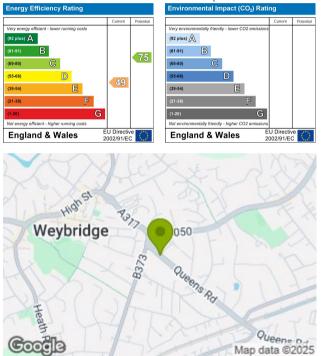

## TEMPLE MARKET, QUEENS ROAD, WEYBRIDGE, KT13 9DL £1,750 PER MONTH

Local Authority: Council Tax Band: D Furniture: Part furnished Parking: Available Date: 15th January 2025