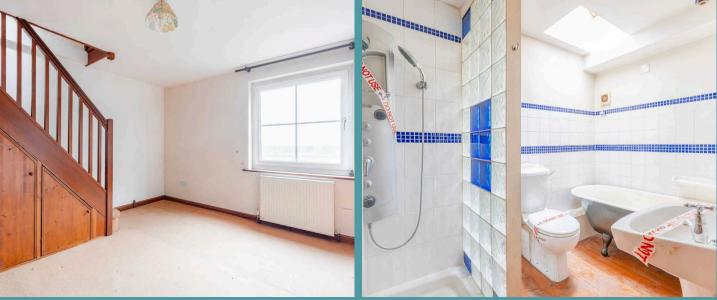

#### Gorleston, Great Yarmouth

Step inside to discover an open-plan sitting/dining room that is perfect for family living and entertaining guests. The seamless flow between these spaces creates a welcoming environment for relaxation and social gatherings. The kitchen is ready for you to make your own, with fitted units and previous appliances. Complemented by a utility room, for your additional storage and laundry goods.

Ascend to the upper floors where you will encounter three double bedrooms, one of which is a converted loft room, offering relaxation and privacy. The bathroom comprises of a four piece suite, accommodating all residents in the household.