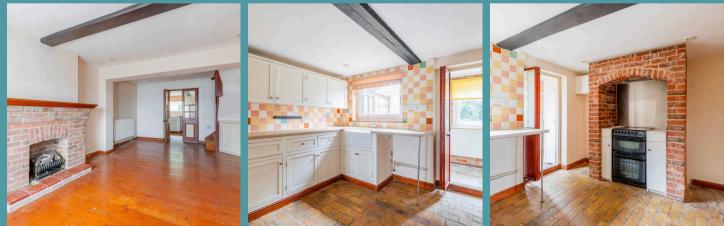

#### Gorleston, Great Yarmouth

Step inside to discover an open-plan sitting/dining room that is perfect for family living and entertaining guests. The seamless flow between these spaces creates a welcoming environment for relaxation and social gatherings. The kitchen is ready for you to make your own, with fitted units and previous appliances. Complemented by a utility room, for your additional storage and laundry goods.