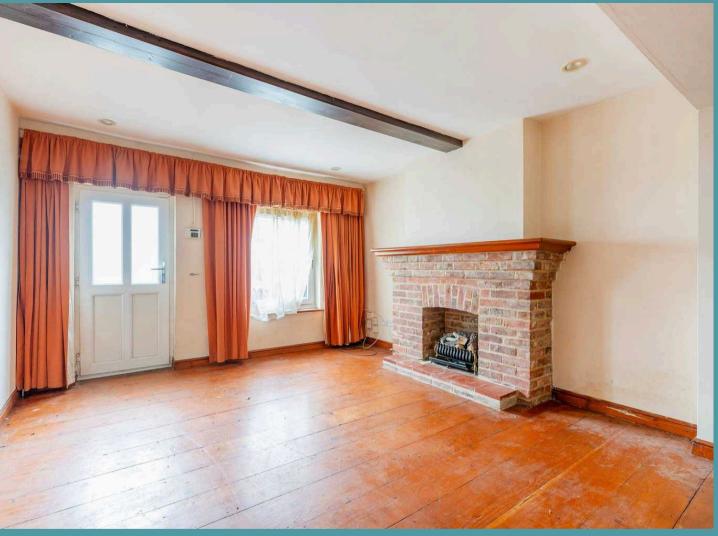

#### Gorleston, Great Yarmouth

Step inside to discover an open-plan sitting/dining room that is perfect for family living and entertaining guests. The seamless flow between these spaces creates a welcoming environment for relaxation and social gatherings. The kitchen is ready for you to make your own, with fitted units and previous appliances. Complemented by a utility room, for your additional storage and laundry goods.