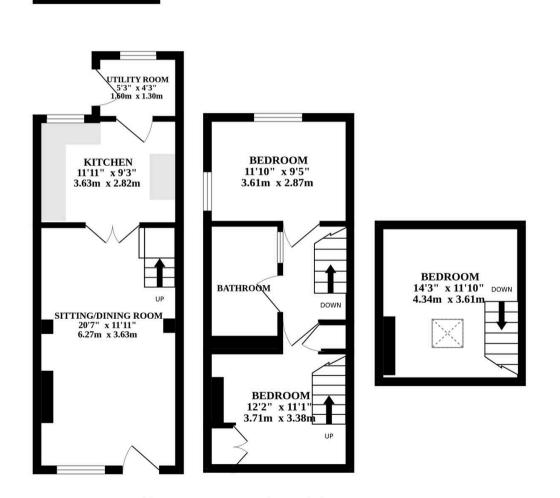

#### Gorleston, Great Yarmouth

Step inside to discover an open-plan sitting/dining room that is perfect for family living and entertaining guests. The seamless flow between these spaces creates a welcoming environment for relaxation and social gatherings. The kitchen is ready for you to make your own, with fitted units and previous appliances. Complemented by a utility room, for your additional storage and laundry goods.

Ascend to the upper floors where you will encounter three double bedrooms, one of which is a converted loft room, offering relaxation and privacy. The bathroom comprises of a four piece suite, accommodating all residents in the household.

SHED 10'0" x 8'6" 3.05m x 2.59m