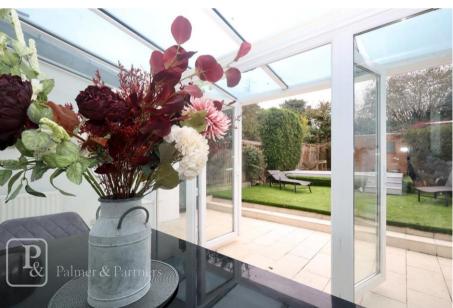

**Entrance Hall** 

Lounge 14'1 x 12'9

Kitchen 18'8 x 13'9

Conservatory 16'4 x 9'6

Landing (Built in sliding cupboards)

Bedroom One 13'9 x 9'10

Bedroom Two 14'9 x 10'2

Bedroom Three 10'9 x 7'10