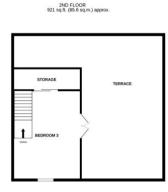

## 1259 sq.ft. (117.0 sq.m.) approx. CONSERVATORY KITCHEN LIVING ROOM

TOTAL FLOOR AREA: 3101 sq.ft. (288.1 sq.m.) approx. White every attempt has been made to ensure the accuracy of the floorpain contained here, measurements of doors, windows, rooms and any other times are approximate and no responsibility is taken for any error, omission or mis-statement. This plan is for illustrative purposes only and should be used as such by any opposition purchaser. The services, systems and appliances shown have not been letted and no guarantee.

Second Floor

Bedroom Four 18'8 x 7'10 (Built in wardrobes) Door onto roof garden