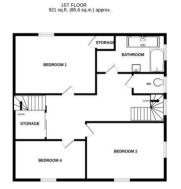

## 1259 sq.ft. (117.0 sq.m.) approx. CONSERVATORY KITCHEN LIVING ROOM

TOTAL FLOOR AREA: 3101 sq.ft. (288.1 sq.m.) approx. White every attempt has been made to ensure the accuracy of the floorpain contained here, measurements of doors, windows, rooms and any other times are approximate and no responsibility is taken for any error, omission or mis-statement. This plan is for illustrative purposes only and should be used as such by any opposition purchaser. The services, systems and appliances shown have not been letted and no guarantee.

**Entrance Hall** 

Lounge 14'1 x 12'9

Kitchen 18'8 x 13'9

Conservatory 16'4 x 9'6

Landing (Built in sliding cupboards)

Bedroom One 13'9 x 9'10

Bedroom Two 14'9 x 10'2

Bedroom Three 10'9 x 7'10