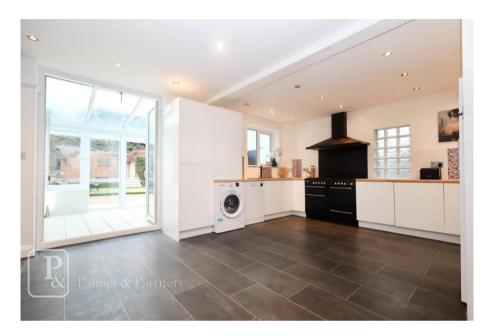

**Entrance Hall** 

Lounge 14'1 x 12'9

Kitchen 18'8 x 13'9

Conservatory 16'4 x 9'6

Landing (Built in sliding cupboards)

Bedroom One 13'9 x 9'10

Bedroom Two 14'9 x 10'2

Bedroom Three 10'9 x 7'10