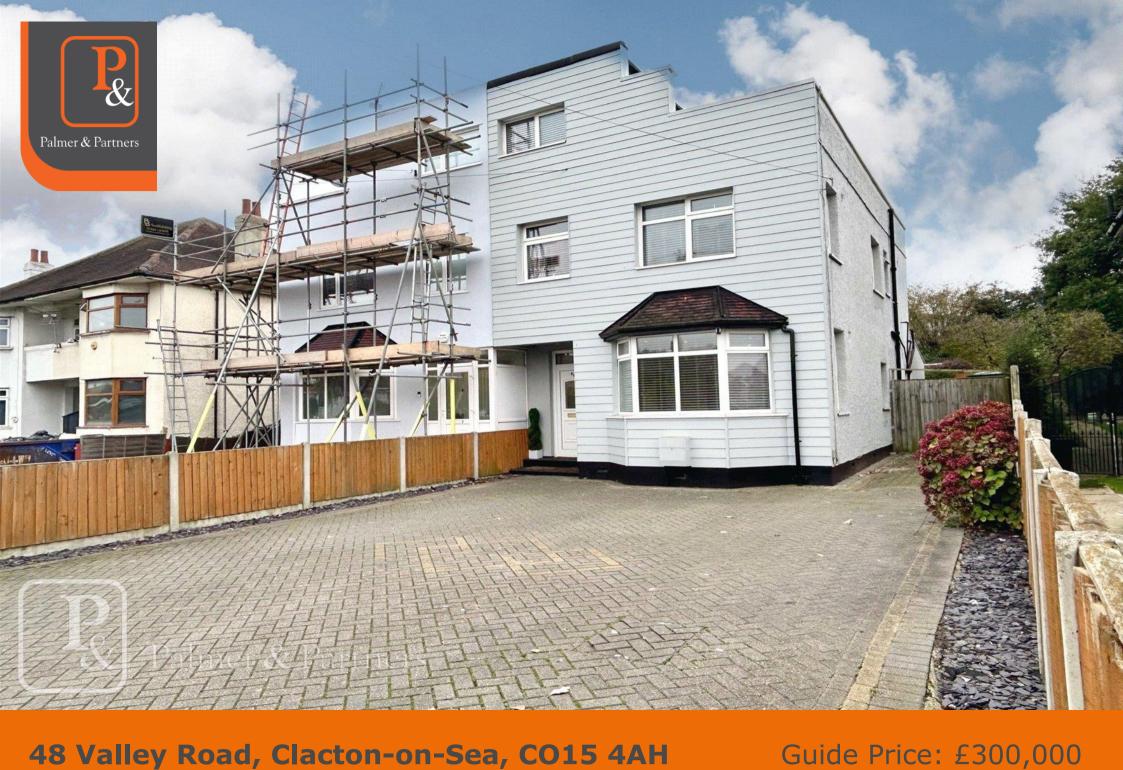

## 48 Valley Road, Clacton-on-Sea, Essex, CO15 4AH

Offered for sale with NO ONWARD CHAIN, Palmer & Partners are delighted to present to the market this SPACIOUS FAMILY HOME, with generous room sizes and a unique ROOF GARDEN with far reaching views.

As agents we would recommend an early internal viewing to appreciate the quality of accommodation on offer.

The property benefits from having OFF ROAD PARKING, A LANDSCAPED REAR GARDEN, GAS CENTRAL HEATING, and offers a lot more for your money compared to similar houses in this price bracket, in our opinion.

## **Accommodation & Amenities**

- NO ONWARD CHAIN
- ROOF GARDEN
- FOUR BEDROOMS
- SPACIOUS ROOM SIZES
- MODERN KITCHEN & BATHROOM
- EARLY VIEWING ADVISED
- GREAT LOCATION
- NEARBY SCHOOLING
- GAS CENTRAL HEATING