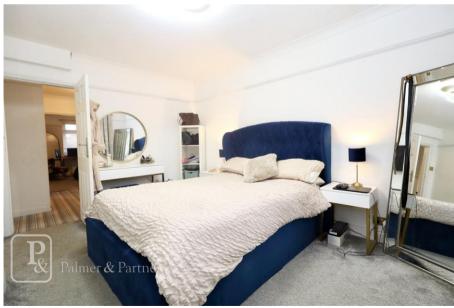

**Entrance Hall** 

Lounge 14'1 x 12'9

Kitchen 18'8 x 13'9

Conservatory 16'4 x 9'6

Landing (Built in sliding cupboards)

Bedroom One 13'9 x 9'10

Bedroom Two 14'9 x 10'2

Bedroom Three 10'9 x 7'10