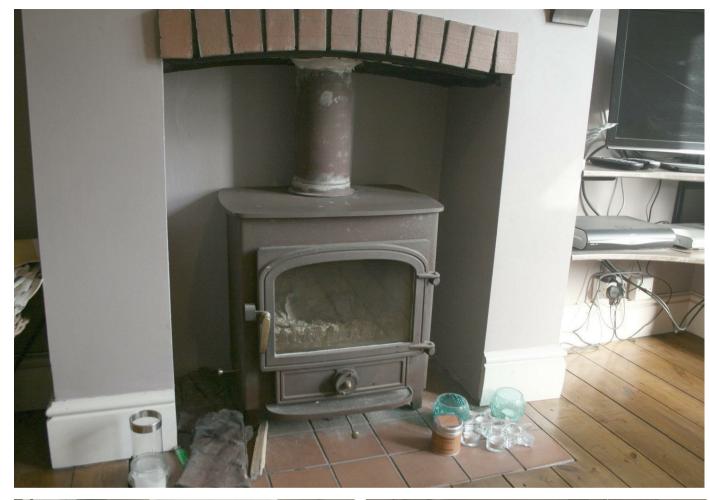

## 25 Kings Road

| Aylesbury | Buckinghamshire | HP21 7RR

NEW INSTRUCTION Williams are delighted to bring to market this stunning 2 bedroom terraced house on Kings Road. The property comprises of entrance into hallway through to living room / dining area with wooden floorboards and wood burning fire, kitchen with appliances, lean-to for additional storage, stairs to landing with 2 good sized double bedrooms and a very large bathroom with separate double shower and bath. The property has an enclosed rear garden and permit parking to the front. Pets cannot be considered. Ideal for a professional person or couple or a small family. Viewing highly recommended. Available 26th January 2024.