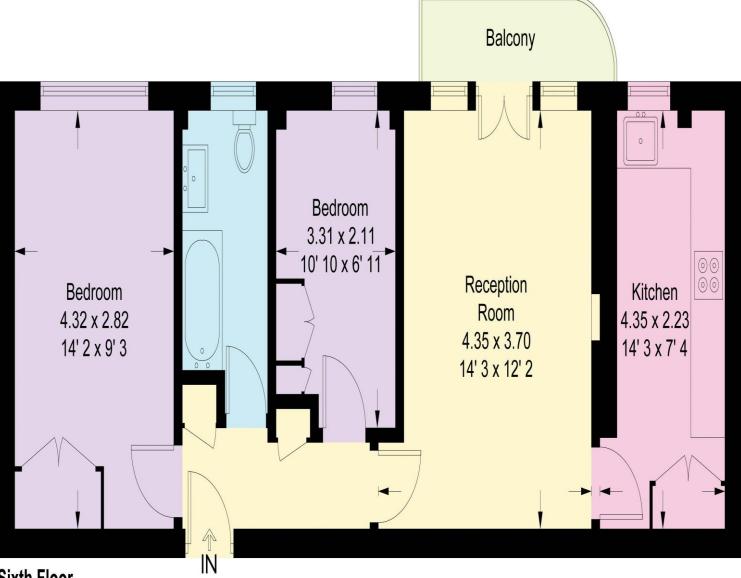

## Northwood Hall

Approximate Gross Internal Area = 607 sq ft / 56.4 sq m

Sixth Floor

Not to scale, for guidance only and must not be relied upon as a statement of fact All measurements and areas are approximate only and have been prepared in accordance with the current edition of the RICS Code of Measuring Practice