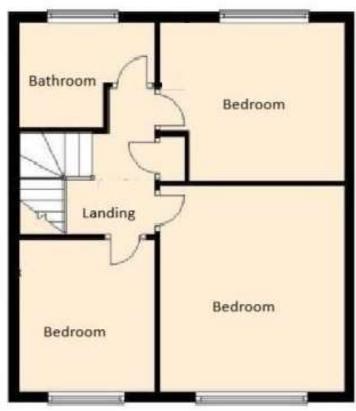

## Rickman Hill Coulsdon CR5

London 16 miles Banstead Village 3 miles London by rail 25 minutes from Coulsdon South M23 / M25 motorways 2 miles

All times and distances are approximate

This well-presented three bedroom semi-detached house in a quiet Coulsdon location and close to Rickman Park. Maintained to a good standard this house is beautifully presented with bright and spacious rooms. Being on a corner plot the sunning rear enclosed garden is a key feature of the property. The M5 & M23 are close by providing access to both Gatwick and Heathrow airports. Commuters by train can use either Chipstead or Coulsdon which offer links direct into London. With local shops and schools within walking distance.

Available Now

Three Bedroom

Unfurnished

Sought After Location

Close To Train Station

Single Garage