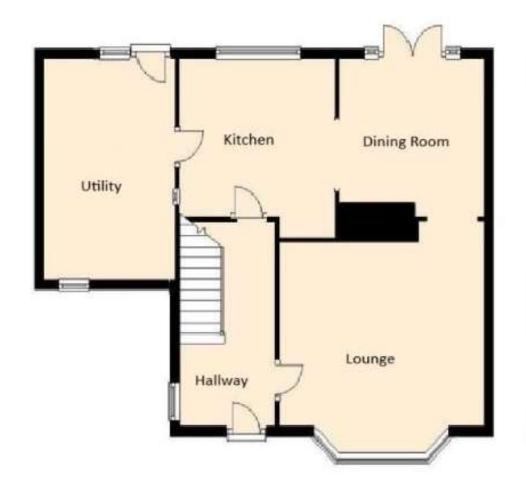

## Rickman Hill Coulsdon CR5

London 16 miles Banstead Village 3 miles London by rail 25 minutes from Coulsdon South M23 / M25 motorways 2 miles

All times and distances are approximate

This well-presented three bedroom semi-detached house in a quiet Coulsdon location and close to Rickman Park. Maintained to a good standard this house is beautifully presented with bright and spacious rooms. Being on a corner plot the sunning rear enclosed garden is a key feature of the property. The M5 & M23 are close by providing access to both Gatwick and Heathrow airports. Commuters by train can use either Chipstead or Coulsdon which offer links direct into London. With local shops and schools within walking distance.

Available Now

Three Bedroom

Unfurnished

Sought After Location

Close To Train Station

Single Garage