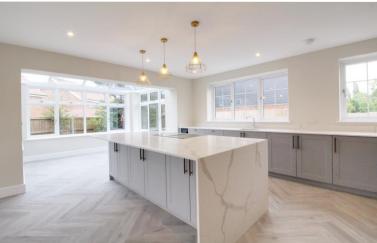

## Colesgrove Farm, Goffs Lane Goffs Oak EN7 5EN

Oakhurst and Cedarwood are two remarkable new homes located in Goffs Oak. These homes are set behind a gated entrance and span over three floors, offering more than 2,454 sq ft of luxurious living space. On the ground floor, you'll find a bespoke-fitted kitchen that opens into a family area, creating a spacious and inviting atmosphere. The glass conservatory extends this space, making it perfect for dining and entertaining. Additionally, there is a front lounge for relaxation, a further reception room that can serve as a fifth bedroom, a convenient three-piece bathroom, and a utility room for added functionality. Moving to the first floor, there are three generous bedrooms. One of these bedrooms features its own en-suite bathroom and a walk-in wardrobe, providing a private retreat. The other two bedrooms are served by a family bathroom. At the top of the house, you'll find the fourth bedroom, which also comes with an ensuite bathroom and a walk-in wardrobe, ensuring ample space and privacy. These homes are designed with luxury finishes throughout, adding a touch of contemporary refinement. They are ideally located within easy reach of local amenities and transport links, making them perfect for modern living.