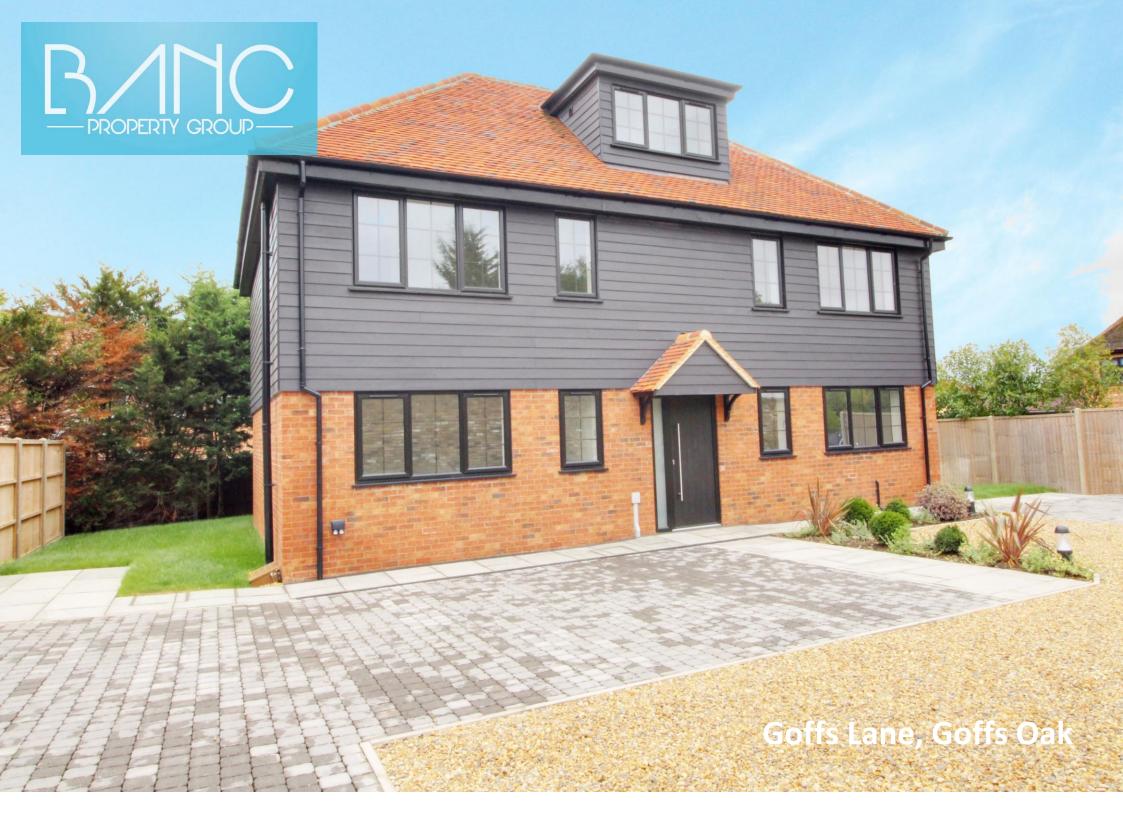

## Colesgrove Farm, Goffs Lane Goffs Oak EN7 5EN

Oakhurst and Cedarwood are two remarkable new homes located in Goffs Oak. These homes are set behind a gated entrance and span over three floors, offering more than 2,454 sq ft of luxurious living space. On the ground floor, you'll find a bespoke-fitted kitchen that opens into a family area, creating a spacious and inviting atmosphere. The glass conservatory extends this space, making it perfect for dining and entertaining. Additionally, there is a front lounge for relaxation, a further reception room that can serve as a fifth bedroom, a convenient three-piece bathroom, and a utility room for added functionality. Moving to the first floor, there are three generous bedrooms. One of these bedrooms features its own en-suite bathroom and a walk-in wardrobe, providing a private retreat. The other two bedrooms are served by a family bathroom. At the top of the house, you'll find the fourth bedroom, which also comes with an ensuite bathroom and a walk-in wardrobe, ensuring ample space and privacy. These homes are designed with luxury finishes throughout, adding a touch of contemporary refinement. They are ideally located within easy reach of local amenities and transport links, making them perfect for modern living.