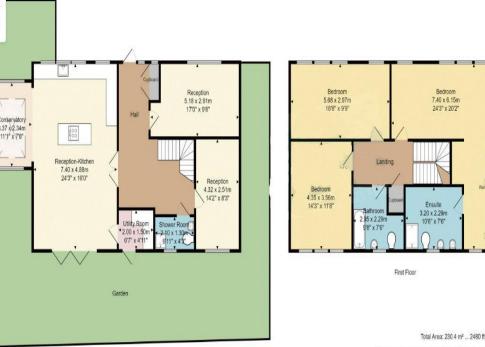

## Colesgrove Farm, Goffs Lane Goffs Oak EN7 5EN

Oakhurst and Cedarwood are two remarkable new homes located in Goffs Oak. These homes are set behind a gated entrance and span over three floors, offering more than 2,454 sq ft of luxurious living space. On the ground floor, you'll find a bespoke-fitted kitchen that opens into a family area, creating a spacious and inviting atmosphere. The glass conservatory extends this space, making it perfect for dining and entertaining. Additionally, there is a front lounge for relaxation, a further reception room that can serve as a fifth bedroom, a convenient three-piece bathroom, and a utility room for added functionality. Moving to the first floor, there are three generous bedrooms. One of these bedrooms features its own en-suite bathroom and a walk-in wardrobe, providing a private retreat. The other two bedrooms are served by a family bathroom. At the top of the house, you'll find the fourth bedroom, which also comes with an ensuite bathroom and a walk-in wardrobe, ensuring ample space and privacy. These homes are designed with luxury finishes throughout, adding a touch of contemporary refinement. They are ideally located within easy reach of local amenities and transport links, making them perfect for modern living.

Ground Floor