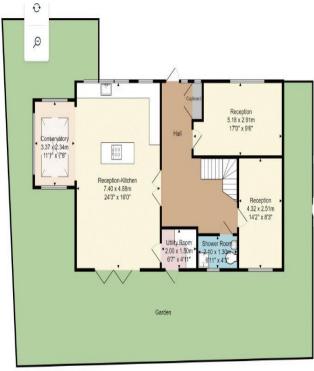

are ideally located within easy reach of local amenities and transport links, making them perfect for modern living.

The villages of Cuffley and Goffs Oak are popular with commuters as they are located within the beautiful Hertfordshire countryside, yet are conveniently placed for transport links into London, with easy access to the M25. The property is just a short walk from Cuffley station with regular trains to London, Finsbury Park, Kings Cross and Moorgate. The area has a very good variety of local shops and restaurants, and there is a large shopping centre at Brookfield Farm, just a short drive away. The property is in walking distance of two highly regarded primary schools; Woodside Primary and Cuffley, and within reach of several excellent state and private schools.















Ground Floor