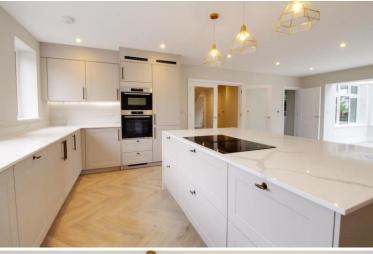

## Colesgrove Farm, Goffs Lane Goffs Oak EN7 5EN

Oakhurst and Cedarwood are two remarkable new homes located in Goffs Oak. These homes are set behind a gated entrance and span over three floors, offering more than 2,454 sq ft of luxurious living space. On the ground floor, you'll find a bespoke-fitted kitchen that opens into a family area, creating a spacious and inviting atmosphere. The glass conservatory extends this space, making it perfect for dining and entertaining. Additionally, there is a front lounge for relaxation, a further reception room that can serve as a fifth bedroom, a convenient three-piece bathroom, and a utility room for added functionality. Moving to the first floor, there are three generous bedrooms. One of these bedrooms features its own en-suite bathroom and a walk-in wardrobe, providing a private retreat. The other two bedrooms are served by a family bathroom. At the top of the house, you'll find the fourth bedroom, which also comes with an ensuite bathroom and a walk-in wardrobe, ensuring ample space and privacy. These homes are designed with luxury finishes throughout, adding a touch of contemporary refinement. They are ideally located within easy reach of local amenities and transport links, making them perfect for modern living.