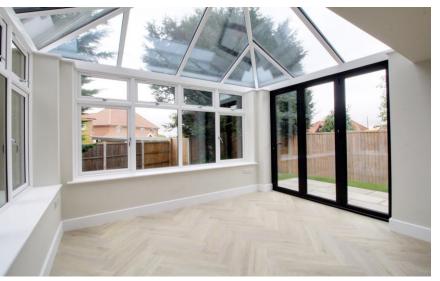

## Colesgrove Farm, Goffs Lane Goffs Oak EN7 5EN

Oakhurst and Cedarwood are two remarkable new homes located in Goffs Oak. These homes are set behind a gated entrance and span over three floors, offering more than 2,454 sq ft of luxurious living space. On the ground floor, you'll find a bespoke-fitted kitchen that opens into a family area, creating a spacious and inviting atmosphere. The glass conservatory extends this space, making it perfect for dining and entertaining. Additionally, there is a front lounge for relaxation, a further reception room that can serve as a fifth bedroom, a convenient three-piece bathroom, and a utility room for added functionality. Moving to the first floor, there are three generous bedrooms. One of these bedrooms features its own en-suite bathroom and a walk-in wardrobe, providing a private retreat. The other two bedrooms are served by a family bathroom. At the top of the house, you'll find the fourth bedroom, which also comes with an ensuite bathroom and a walk-in wardrobe, ensuring ample space and privacy. These homes are designed with luxury finishes throughout, adding a touch of contemporary refinement. They are ideally located within easy reach of local amenities and transport links, making them perfect for modern living.