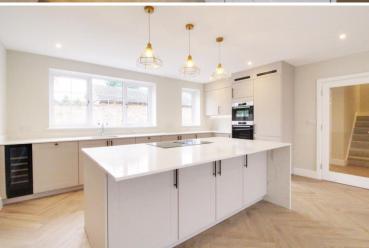

## Colesgrove Farm, Goffs Lane Goffs Oak EN7 5EN

Oakhurst and Cedarwood are two remarkable new homes located in Goffs Oak. These homes are set behind a gated entrance and span over three floors, offering more than 2,454 sq ft of luxurious living space. On the ground floor, you'll find a bespoke-fitted kitchen that opens into a family area, creating a spacious and inviting atmosphere. The glass conservatory extends this space, making it perfect for dining and entertaining. Additionally, there is a front lounge for relaxation, a further reception room that can serve as a fifth bedroom, a convenient three-piece bathroom, and a utility room for added functionality. Moving to the first floor, there are three generous bedrooms. One of these bedrooms features its own en-suite bathroom and a walk-in wardrobe, providing a private retreat. The other two bedrooms are served by a family bathroom. At the top of the house, you'll find the fourth bedroom, which also comes with an ensuite bathroom and a walk-in wardrobe, ensuring ample space and privacy. These homes are designed with luxury finishes throughout, adding a touch of contemporary refinement. They are ideally located within easy reach of local amenities and transport links, making them perfect for modern living.