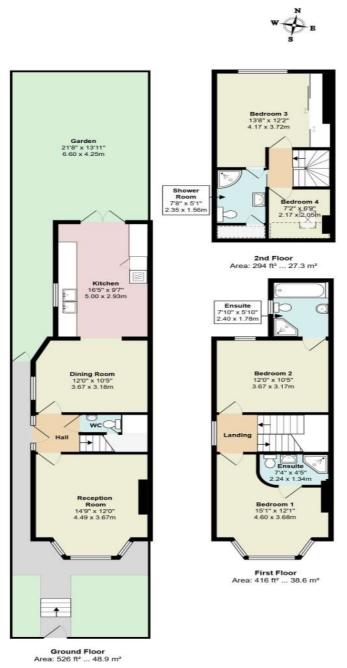

### Description

This four bedroom semi-detached family home situated on Bell Lane in Hendon offers over 1200 SQ FT of living accommodation spread over three floors. This family home is in good condition throughout with the ground floor comprising of a reception room, separate dining room, guest WC and an eat-in kitchen/breakfast room that leads onto the astroturf rear garden. The first floor offers two bedrooms, both with en-suite bathrooms. The second floor consists of a further two bedrooms and a shower room.

## JT Homes

- 020 8202 7222
- © 07877 123 978
- ojosh@jt-homes.co.uk
- www.jt-homes.co.uk

Bell Lane NW4

Total Area: 1236 ft² ... 114,8 m²
urements are approximate and for display pur