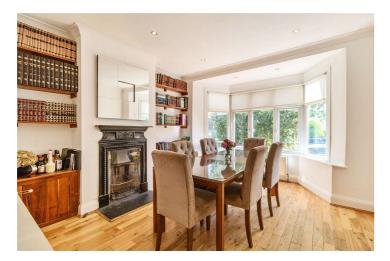

### Description

This four bedroom semi-detached family home situated on Bell Lane in Hendon offers over 1200 SQ FT of living accommodation spread over three floors. This family home is in good condition throughout with the ground floor comprising of a reception room, separate dining room, guest WC and an eat-in kitchen/breakfast room that leads onto the astroturf rear garden. The first floor offers two bedrooms, both with en-suite bathrooms. The second floor consists of a further two bedrooms and a shower room.