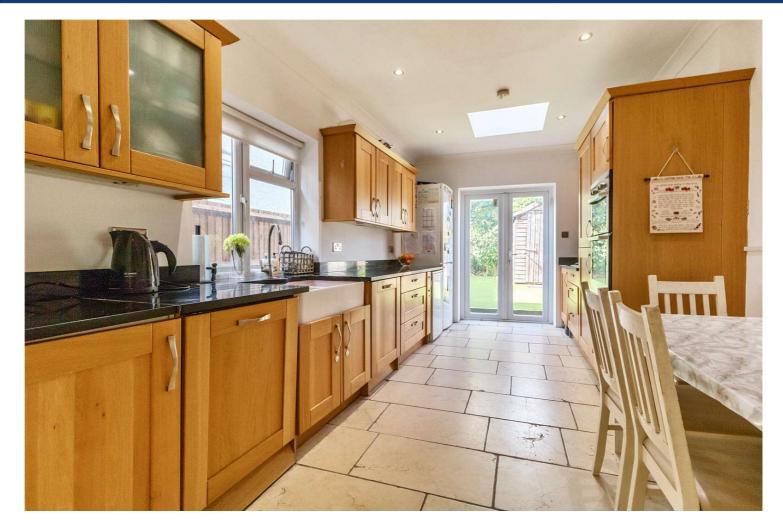

### Description

This four bedroom semi-detached family home situated on Bell Lane in Hendon offers over 1200 SQ FT of living accommodation spread over three floors. This family home is in good condition throughout with the ground floor comprising of a reception room, separate dining room, guest WC and an eat-in kitchen/breakfast room that leads onto the astroturf rear garden. The first floor offers two bedrooms, both with en-suite bathrooms. The second floor consists of a further two bedrooms and a shower room.