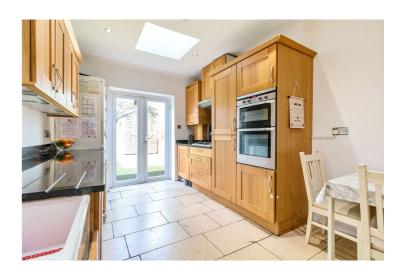

### Description

This four bedroom semi-detached family home situated on Bell Lane in Hendon offers over 1200 SQ FT of living accommodation spread over three floors. This family home is in good condition throughout with the ground floor comprising of a reception room, separate dining room, guest WC and an eat-in kitchen/breakfast room that leads onto the astroturf rear garden. The first floor offers two bedrooms, both with en-suite bathrooms. The second floor consists of a further two bedrooms and a shower room.