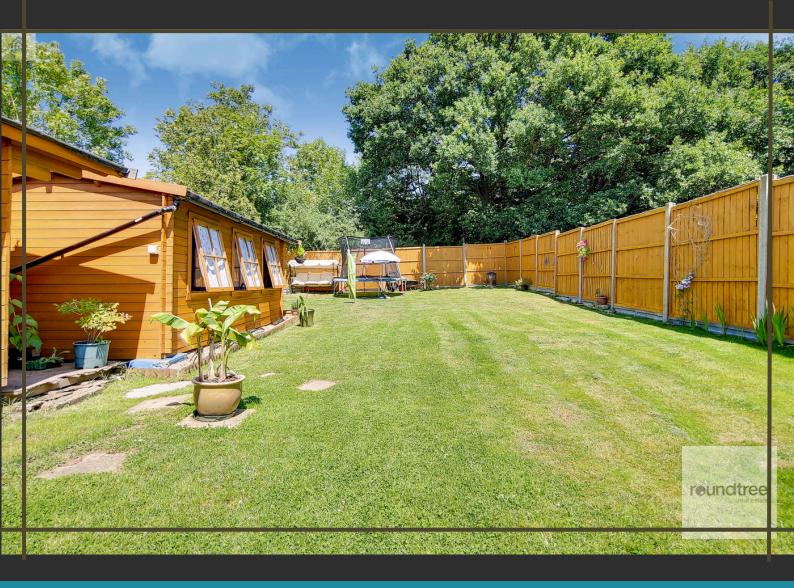

## reundtree real estate

On the first floor there is the master bedroom, two further bedrooms, a family bathroom and separate WC.

Outside there is a spacious rear garden with patio area and mainly laid to lawn garden, there are 2 log cabins one is being used as a gym and the second log cabin is an office plus a detached garage.