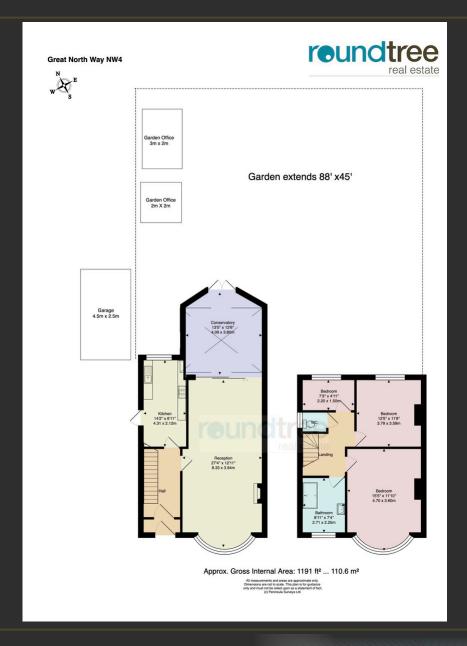

#### FLOOR PLAN

1 Sentinel Square, Brent Street Hendon, NW4 2EL 020 8203 21111 mail@theroundtree.com theroundtree.com

## reundtree

real estate

delightful and beautifully three bedroom presented detached family home with magnificent views over Copthall playing fields and close to public property The transport. comprises of good size entrance hallway, large double lounge (originally two reception rooms) with door leading conservatory, separate kitchen.

- THREE BEDROOMS
- EXPANSIVE LIVING/DINING ROOM
- SEPARATE KITCHEN
- CONSERVATORY
- GOOD SIZE FAMILY BATHROOM
- LARGE REAR GARDEN
- OFF STREET PARKING
- DETACHED GARAGE
- HUGE POTENTIAL TO EXTEND

## reundtree real estate

On the first floor there is the master bedroom, two further bedrooms, a family bathroom and separate WC.

Outside there is a spacious rear garden with patio area and mainly laid to lawn garden, there are 2 log cabins one is being used as a gym and the second log cabin is an office plus a detached garage.