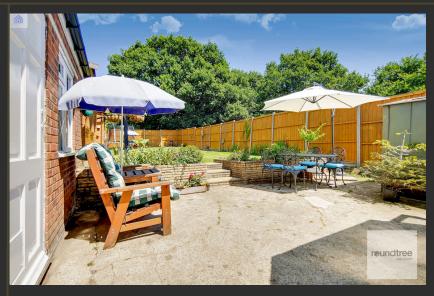

## reundtree real estate

On the first floor there is the master bedroom, two further bedrooms, a family bathroom and separate WC.

Outside there is a spacious rear garden with patio area and mainly laid to lawn garden, there are 2 log cabins one is being used as a gym and the second log cabin is an office plus a detached garage.