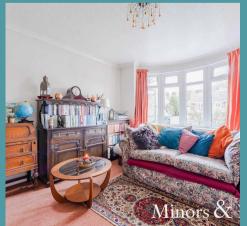

### PARTRIDGE WAY

This charming detached house offers a perfect blend of comfort and style. Upon entering, you'll find a welcoming hallway leading to all rooms in the house. The bright and inviting living room boasts a classic art deco fireplace and a large bay window, perfect for relaxing after a long day. The modern kitchen is fully equipped with ample storage, worktops, appliances, and a breakfast area, ideal for casual meals or entertaining guests.