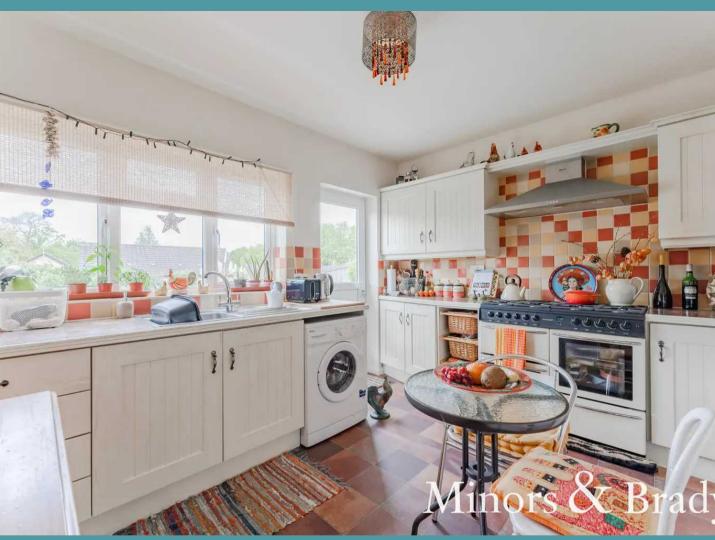

### PARTRIDGE WAY

This charming detached house offers a perfect blend of comfort and style. Upon entering, you'll find a welcoming hallway leading to all rooms in the house. The bright and inviting living room boasts a classic art deco fireplace and a large bay window, perfect for relaxing after a long day. The modern kitchen is fully equipped with ample storage, worktops, appliances, and a breakfast area, ideal for casual meals or entertaining guests.