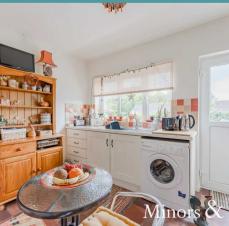

### PARTRIDGE WAY

This charming detached house offers a perfect blend of comfort and style. Upon entering, you'll find a welcoming hallway leading to all rooms in the house. The bright and inviting living room boasts a classic art deco fireplace and a large bay window, perfect for relaxing after a long day. The modern kitchen is fully equipped with ample storage, worktops, appliances, and a breakfast area, ideal for casual meals or entertaining guests.