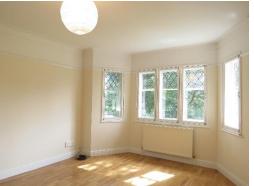

With high ceilings and a bay large window the reception of this property offers a lovely sense of space, overlooking the well maintained front gardens. The kitchen includes a fridge/freezer, washing machine, dishwasher and ample storage.