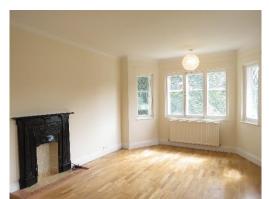

With high ceilings and a bay large window the reception of this property offers a lovely sense of space, overlooking the well maintained front gardens. The kitchen includes a fridge/freezer, washing machine, dishwasher and ample storage.