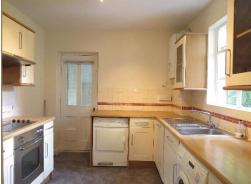

With high ceilings and a bay large window the reception of this property offers a lovely sense of space, overlooking the well maintained front gardens. The kitchen includes a fridge/freezer, washing machine, dishwasher and ample storage.