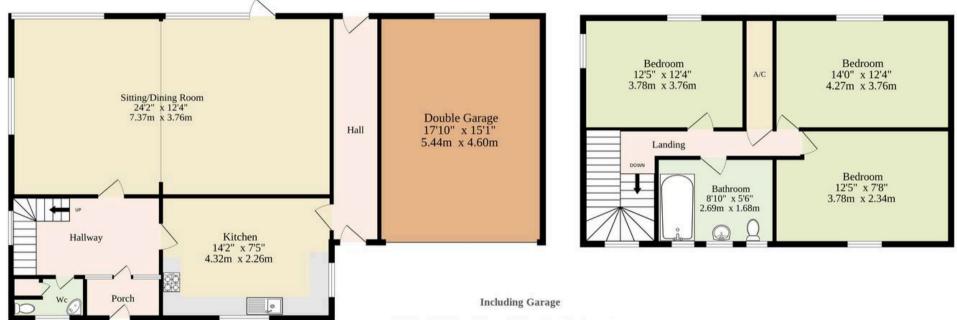

### **Agents Note**

Sold Freehold.

Connected to all mains services

Ground Floor 835 sq.ft. (77.6 sq.m.) approx.

1st Floor 471 sq.ft. (43.8 sq.m.) approx.

TOTAL FLOOR AREA: 1306 sq.ft. (121.3 sq.m.) approx.

Whilst every attempt has been made to ensure the accuracy of the floorplan contained here, measurements of doors, windows, rooms and any other items are approximate and no responsibility is taken for any error, omission or mis-statement. This plan is for illustrative purposes only and should be used as such by any prospective purchaser. The services, systems and appliances shown have not been tested and no guarantee as to their operability or efficiency can be given.