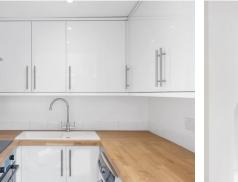

### Price Guide: £375,000

A lovely, newly renovated two bedroom first floor flat that is bright and airy throughout and would make an ideal purchase for a first time buyer or investor. The property benefits from a 15'0 x 11'2 living room with ornamental fireplace, a stylish fully fitted kitchen, a luxurious bathroom suite and two bedrooms (the main bedroom also benefits from fitted wardrobes).

#### Lovely newly renovated two bedroom first floor flat which is bright & airy throughout

Living room with ornamental fireplace | Stylish fully fitted kitchen | Luxurious bathroom suite

Ideal first time buy/investment | Short walk to Hammersmith & Barons Court stations | Chain free