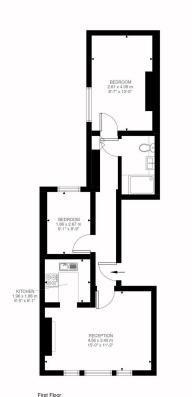

### Price Guide: £375,000

A lovely, newly renovated two bedroom first floor flat that is bright and airy throughout and would make an ideal purchase for a first time buyer or investor. The property benefits from a 15'0 x 11'2 living room with ornamental fireplace, a stylish fully fitted kitchen, a luxurious bathroom suite and two bedrooms (the main bedroom also benefits from fitted wardrobes).

First Flo 501 ft<sup>2</sup>

Greyhound Road, W6 Approximate Gross Internal Area 46.55 SQ.M / 501 SQ.FT