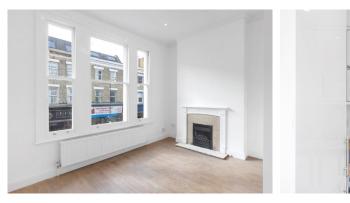

### Price Guide: £375,000

A lovely, newly renovated two bedroom first floor flat that is bright and airy throughout and would make an ideal purchase for a first time buyer or investor. The property benefits from a 15'0 x 11'2 living room with ornamental fireplace, a stylish fully fitted kitchen, a luxurious bathroom suite and two bedrooms (the main bedroom also benefits from fitted wardrobes).

#### Lovely newly renovated two bedroom first floor flat which is bright & airy throughout

Living room with ornamental fireplace | Stylish fully fitted kitchen | Luxurious bathroom suite

Ideal first time buy/investment | Short walk to Hammersmith & Barons Court stations | Chain free