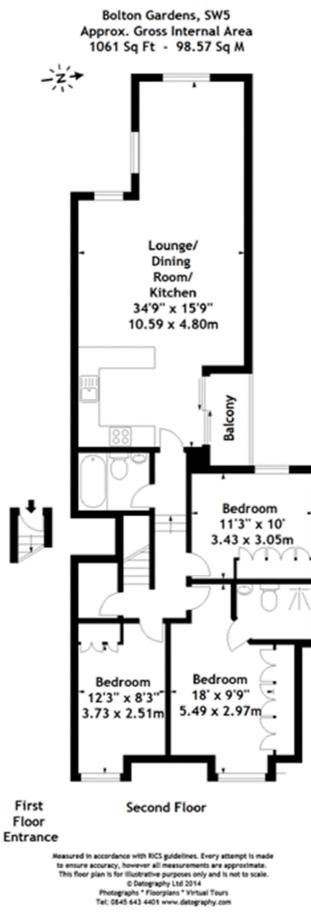

### Floorplan

Building Consultancy & Surveying, Commercial Agency, Commercial Management, Commercial Investment, Professional Valuations, Residential Lettings, Residential Sales, Residential Management, Service Charge & Estate Management

#### Bolton Gardens , London, SW5 For Sale

3 Bedrooms | 1 Reception | 2 Bathrooms | Leasehold

VIDEO TOUR and 3D Tour available Split level period property Over 1000 sqft (98 sq meters) 3 double bedroom Lots of natural light Lovely quiet road Engineered wooden flooring Balcony Close to Lycee French School

# £1,499,500 Guide

Just Reduced by £100,000!

Willmotts are delighted to present this large level three bedroom apartment that forms part of an attractive period house in Bolton Gardens.

3D Virtual Tour Available. At over 1000 sq ft (98 sqm) its a lovely size flat with a huge amount of natural light. Master bedroom with en-suite shower room, 2 further bedrooms, family bathroom, and large open plan living room with fitted kitchen. In addition there is a small balcony leading of this room.