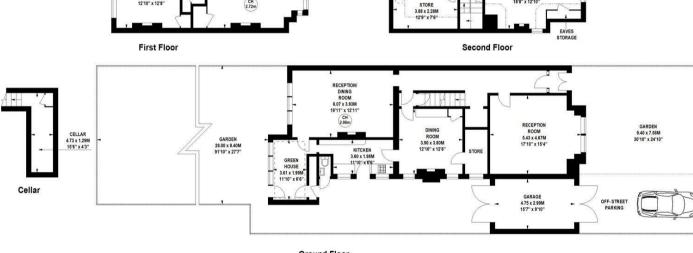

> BEDROOM 3.95 x 3.52M 13'0" x 11'7"

Prestigious residential road

Requires full modernisation

• 90' South facing garden

Grove Park Gardens, W4

Approximate gross internal area

289.48 sq m / 3116 sq ft (Including Garage)

Garage

14.21 sq m / 153 sq ft

UTILITY

BEDROOM

18'10" x 15'1'

• Garage and off street parking

Imposing semi-detached period property

BEDROOM 3.87 x 3.79M 12'8'' x 12'5'' Tenure - Freehold Local Authority - Hounslow Council Tax - Band E

3.91 x 3.85M

X

BEDROOM

5.69 x 3.92M 18'8" x 12'10 EAVES

REDROOM

5.50 x 2.09M

18'1" x 6'10

Ground Floor

Not to scale, for guidance only and must not be relied upon as a statement of fact. All measurements and areas are approximate only