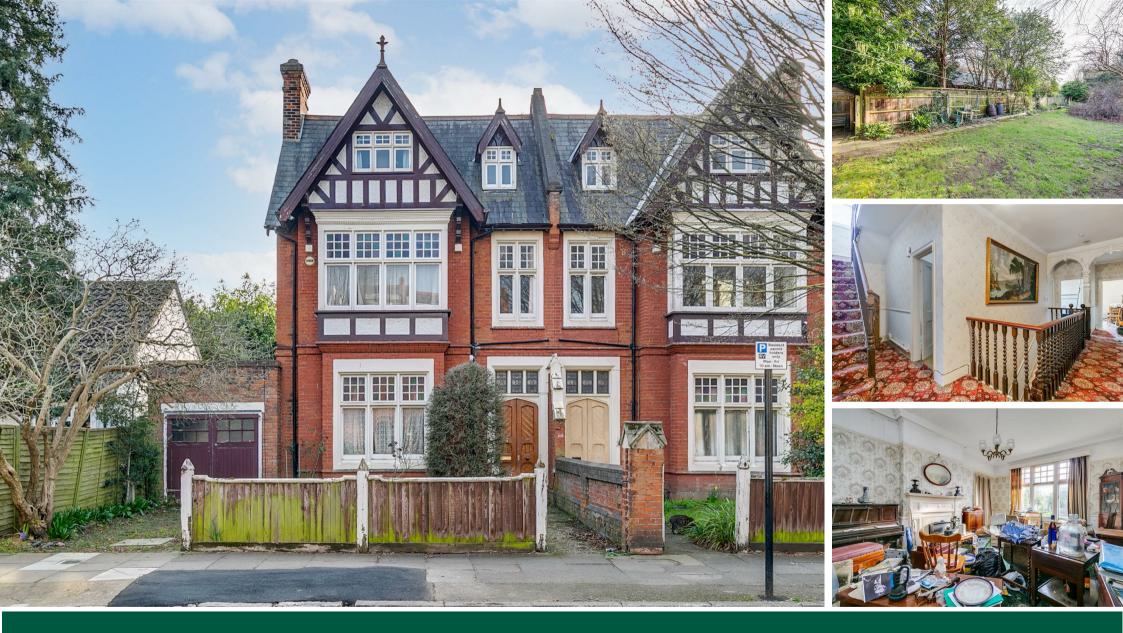

## THE PROPERTY

SOLD A rare opportunity to purchase this imposing six bedroom semi-detached period family house with 90' south facing garden, off-street parking and a garage. Requiring full modernisation with scope to become a fantastic family home the current accommodation of 3116sqft comprises six bedrooms, host of original features, three reception rooms, kitchen, cellar, lean-to, attached single garage, private 90' south facing garden, further potential to extend STPP. Ideally situated in this prestigious tree-lined residential road in the Grove Park area of Chiswick offering close proximity to all amenities. No chain.