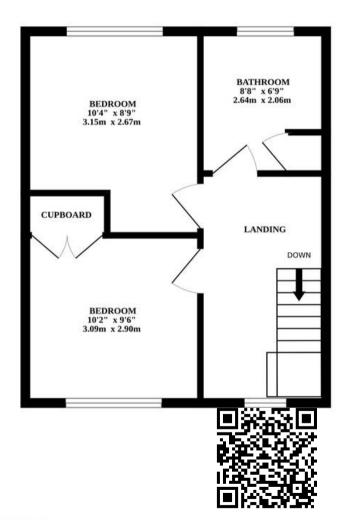

Ascend the Norfolk Winder staircase to find two generously sized bedrooms, each offering a peaceful environment at the end of a long day. The modern and contemporary bathroom provides for self-care needs with an overhead shower catering to your preferences.