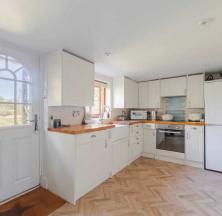

The tastefully designed kitchen offers shakerstyle base and wall units, a classic Belfast sink and sleek chrome fixtures. The dualaspect dining room is a light-filled space adorned with timber beams and new parquet-style flooring, perfect for hosting meals with loved ones.