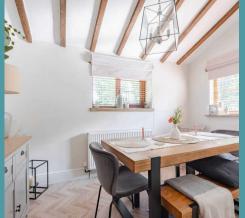

The tastefully designed kitchen offers shakerstyle base and wall units, a classic Belfast sink and sleek chrome fixtures. The dualaspect dining room is a light-filled space adorned with timber beams and new parquet-style flooring, perfect for hosting meals with loved ones.