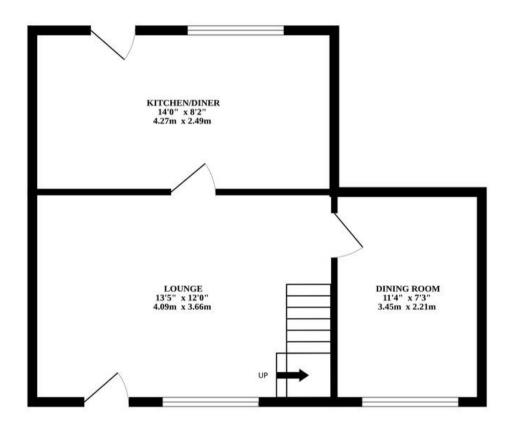

#### SUSTEAD LANE

Stepping inside, you are greeted by a cosy sitting area featuring a focal log burner framed by charming brick accents and a wooden mantlepiece, creating a warm ambience. Throughout the property, the exposed beams and original latch doors add a touch of authenticity and cottage charm, while great storage space, a rarity for a cottage, enhances practicality.

The tastefully designed kitchen offers shakerstyle base and wall units, a classic Belfast sink and sleek chrome fixtures. The dualaspect dining room is a light-filled space adorned with timber beams and new parquet-style flooring, perfect for hosting meals with loved ones.

#### **AGENTS NOTE**

We understand this property will be sold freehold, connected to mains water and electricity.

Boiler/Log Burner for heating source and septic/treatment plant for drainage.

No Chain and Double Glazed Throughout Council Tax Band - B GROUND FLOOR 1ST FLOOR