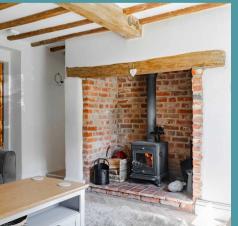

#### SUSTEAD LANE

Stepping inside, you are greeted by a cosy sitting area featuring a focal log burner framed by charming brick accents and a wooden mantlepiece, creating a warm ambience. Throughout the property, the exposed beams and original latch doors add a touch of authenticity and cottage charm, while great storage space, a rarity for a cottage, enhances practicality.