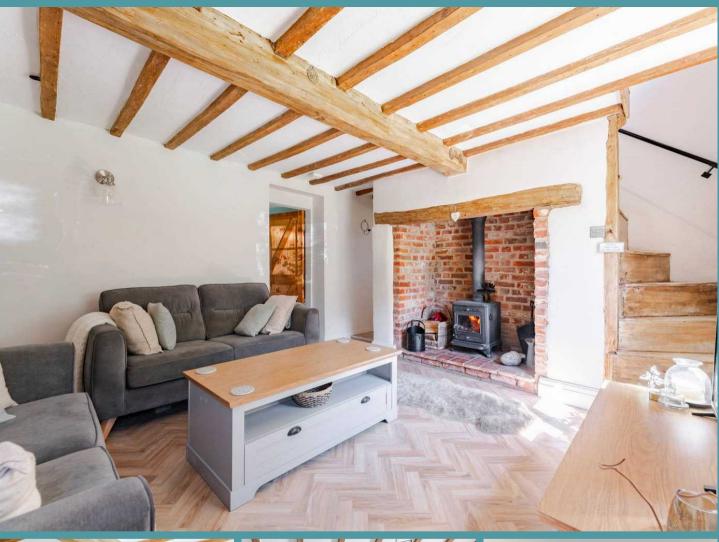

#### SUSTEAD LANE

Stepping inside, you are greeted by a cosy sitting area featuring a focal log burner framed by charming brick accents and a wooden mantlepiece, creating a warm ambience. Throughout the property, the exposed beams and original latch doors add a touch of authenticity and cottage charm, while great storage space, a rarity for a cottage, enhances practicality.

The tastefully designed kitchen offers shakerstyle base and wall units, a classic Belfast sink and sleek chrome fixtures. The dualaspect dining room is a light-filled space adorned with timber beams and new parquet-style flooring, perfect for hosting meals with loved ones.