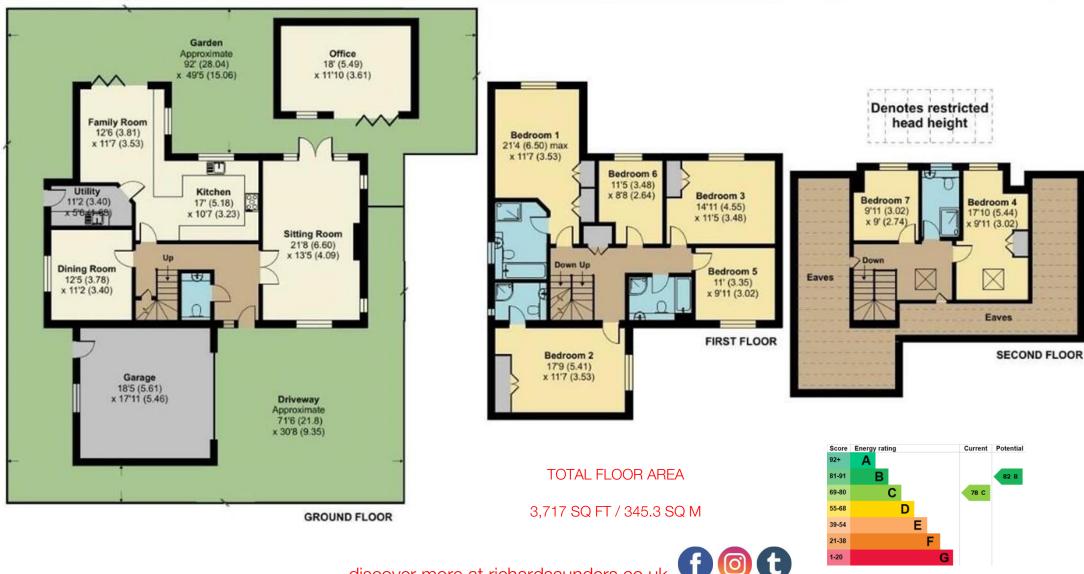

## Cross Road Tadworth KT20 5TS

Tadworth Village within a short walk Epsom 3 miles London by rail 45 minutes M25 (Junction 8) 3 miles

All times and distances are approximate

This exceptional modern home is tucked away in a sought-after, private location in Tadworth, just moments from the village amenities and station. Spanning nearly 3,800 sq. ft., this substantial and luxurious family home boasts seven generously sized bedrooms and spacious living areas arranged over three floors. Perfectly designed for modern living and entertaining, this home offers an abundance of space for hosting family and friends in style.

- Hallway
- Sitting Room
- Kitchen breakfast- dining room
- Utility Room
- Dining Room
- Downstairs cloakroom
- Seven bedrooms
- Family shower room
- Family bathroom
- Eaves storage
- Double garage
- Studio/office
- South facing mature private garden
- Off-street Parking

One of just two bespoke homes built in 2006, this individually designed property seamlessly combines traditional character features with a bright and spacious contemporary interior. The impressive central hall leads to two generously sized reception rooms, including a stunning open-plan kitchen, breakfast, and dining area with bi-fold doors that open onto the terrace—perfect for seamless indoor-outdoor living and entertaining. On the first floor, you'll find five double bedrooms, two of which feature en-suite bathrooms, with the principal suite also boasting dual fitted wardrobes. The second floor offers two additional bedrooms, a shower room, and extensive eaves storage, providing flexibility and practicality. The property benefits from a large double garage, enhancing its broad and welcoming frontage, with additional off-street parking. Encircled by landscaped gardens, this home offers a tranquil setting, easily maintained and screened by natural borders. The garden also features a fully equipped office, ideal for remote working. Offered with no onward chain, this exceptional home is ready to move into and enjoy.

Seven generous bedrooms | Contemporary kitchen with quartz surfaces and integrated appliances | Luxurious bathrooms and shower rooms | Within moments of Tadworth village shops and station | No onward chain | Level south-facing garden With a good degree of privacy | Ample amount of off-street parking | Substantial eaves storage | Double garage and garden studio | Electric car charging point