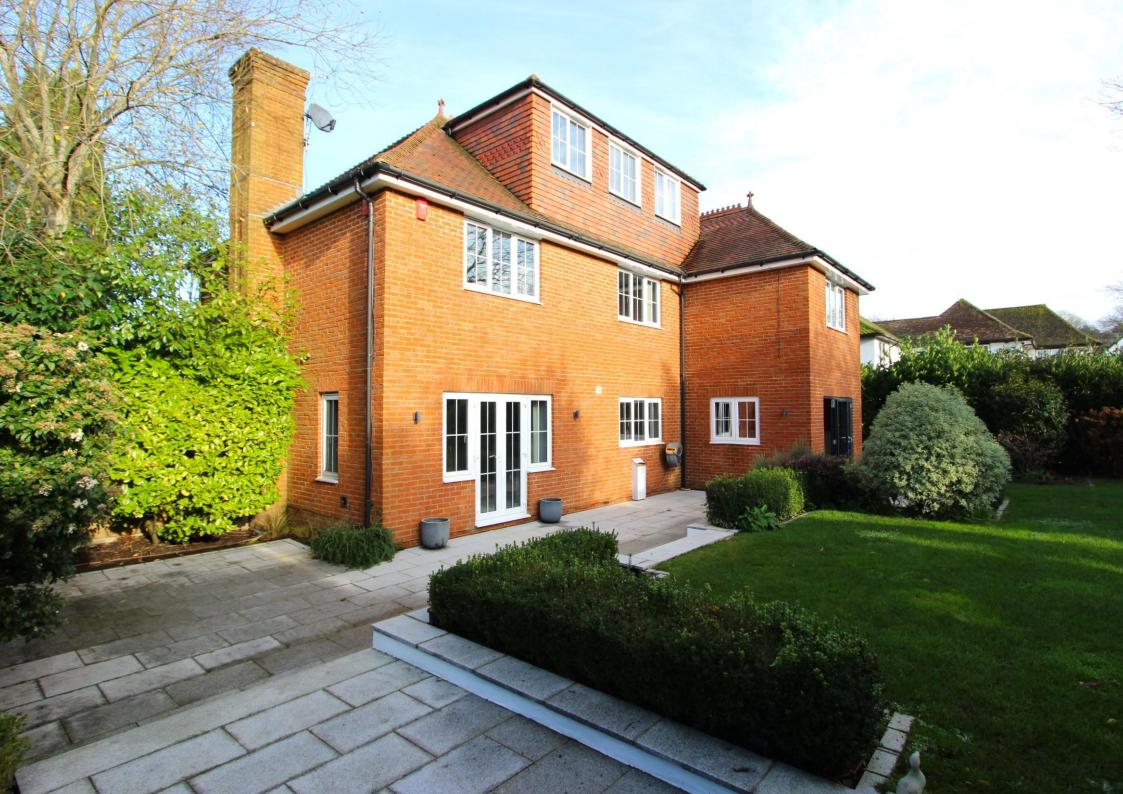

One of just two bespoke homes built in 2006, this individually designed property seamlessly combines traditional character features with a bright and spacious contemporary interior. The impressive central hall leads to two generously sized reception rooms, including a stunning open-plan kitchen, breakfast, and dining area with bi-fold doors that open onto the terrace—perfect for seamless indoor-outdoor living and entertaining. On the first floor, you'll find five double bedrooms, two of which feature en-suite bathrooms, with the principal suite also boasting dual fitted wardrobes. The second floor offers two additional bedrooms, a shower room, and extensive eaves storage, providing flexibility and practicality. The property benefits from a large double garage, enhancing its broad and welcoming frontage, with additional off-street parking. Encircled by landscaped gardens, this home offers a tranquil setting, easily maintained and screened by natural borders. The garden also features a fully equipped office, ideal for remote working. Offered with no onward chain, this exceptional home is ready to move into and enjoy.

Seven generous bedrooms | Contemporary kitchen with quartz surfaces and integrated appliances | Luxurious bathrooms and shower rooms | Within moments of Tadworth village shops and station | No onward chain | Level south-facing garden With a good degree of privacy | Ample amount of off-street parking | Substantial eaves storage | Double garage and garden studio | Electric car charging point