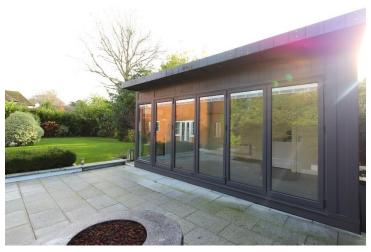

One of just two bespoke homes built in 2006, this individually designed property seamlessly combines traditional character features with a bright and spacious contemporary interior. The impressive central hall leads to two generously sized reception rooms, including a stunning open-plan kitchen, breakfast, and dining area with bi-fold doors that open onto the terrace—perfect for seamless indoor-outdoor living and entertaining. On the first floor, you'll find five double bedrooms, two of which feature en-suite bathrooms, with the principal suite also boasting dual fitted wardrobes. The second floor offers two additional bedrooms, a shower room, and extensive eaves storage, providing flexibility and practicality. The property benefits from a large double garage, enhancing its broad and welcoming frontage, with additional off-street parking. Encircled by landscaped gardens, this home offers a tranquil setting, easily maintained and screened by natural borders. The garden also features a fully equipped office, ideal for remote working. Offered with no onward chain, this exceptional home is ready to move into and enjoy.

Seven generous bedrooms | Contemporary kitchen with quartz surfaces and integrated appliances | Luxurious bathrooms and shower rooms | Within moments of Tadworth village shops and station | No onward chain | Level south-facing garden With a good degree of privacy | Ample amount of off-street parking | Substantial eaves storage | Double garage and garden studio | Electric car charging point