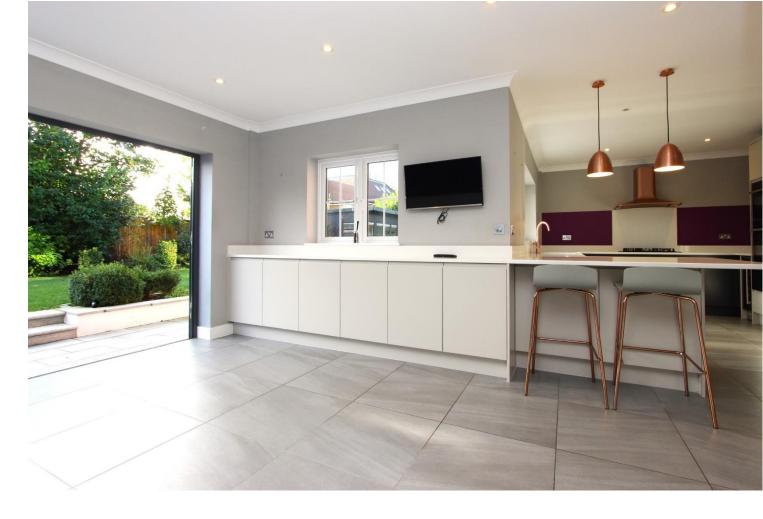

One of just two bespoke homes built in 2006, this individually designed property seamlessly combines traditional character features with a bright and spacious contemporary interior. The impressive central hall leads to two generously sized reception rooms, including a stunning open-plan kitchen, breakfast, and dining area with bi-fold doors that open onto the terrace—perfect for seamless indoor-outdoor living and entertaining. On the first floor, you'll find five double bedrooms, two of which feature en-suite bathrooms, with the principal suite also boasting dual fitted wardrobes. The second floor offers two additional bedrooms, a shower room, and extensive eaves storage, providing flexibility and practicality. The property benefits from a large double garage, enhancing its broad and welcoming frontage, with additional off-street parking. Encircled by landscaped gardens, this home offers a tranquil setting, easily maintained and screened by natural borders. The garden also features a fully equipped office, ideal for remote working. Offered with no onward chain, this exceptional home is ready to move into and enjoy.

Seven generous bedrooms | Contemporary kitchen with quartz surfaces and integrated appliances | Luxurious bathrooms and shower rooms | Within moments of Tadworth village shops and station | No onward chain | Level south-facing garden With a good degree of privacy | Ample amount of off-street parking | Substantial eaves storage | Double garage and garden studio | Electric car charging point