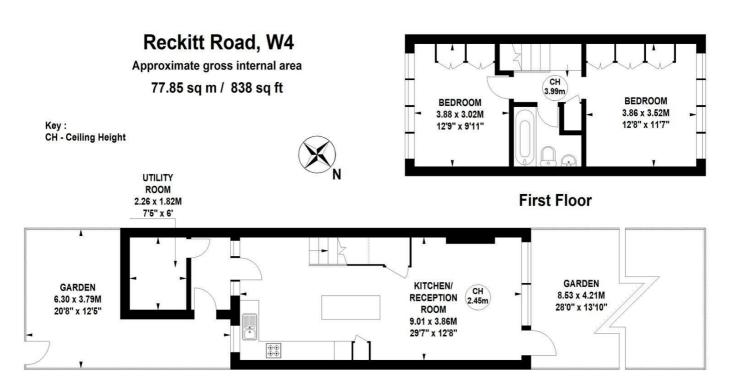

## Reckitt Road, London, W4 2BT

A delightful freshly painted two-bedroom house situated in this ever-popular "Glebe Estate" area located in the Heart of Chiswick within a short walk of Chiswick High road with its an array of boutique shops and restaurants, retailers include M&S, Waitrose, Sainsbury, and Tesco. The accommodation provides: spacious open plan living area incorporating fitted kitchen with island unit to the front with living area to rear overlooking a private garden, two double bedrooms, bathroom, entrance hall, utility room, private front and rear gardens. Local transport links include Turnham Green and Chiswick Park tube stations, numerous local bus routes with vehicular access via A4/M4 to central London, Heathrow & The West. Hounslow Council Tax Band E. EPC-C. The property is offered unfurnished and available now

## **Ground Floor**

Not to scale, for guidance only and must not be relied upon as a statement of fact. All measurements and areas are approximate only

5-7 Turnham Green Terrace, Chiswick, London, W4 1RG Tel 020 8747 8800