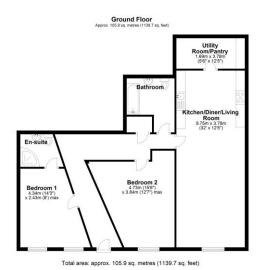

Integrated Appliances

- Contemporary En-Suite & Bathroom
- Private Courtyard Garden
- Two Enclosed Electric Gated Allocated Parking Spaces

This recently converted two bedroom ground floor apartment is located within Imperial Court, an exclusive development of 15 luxury apartments located within Ipswich's historic town centre. As agents, we recommend the earliest possible internal viewing to appreciate the quality of accommodation on offer which comprises entrance hall, master bedroom with en-suite shower room, one further double bedroom, bathroom, open plan kitchen / dining / living room and utility room / pantry. The apartment benefits from having the remainder of a ten year LABC certificate along with two secure allocated parking spaces accessed by electric iron gates.