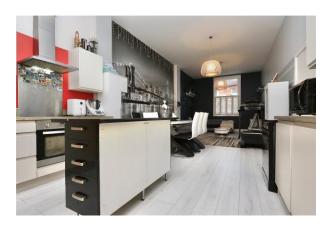

The kitchen is to a high specification and include a stainless steel oven, hob and extractor hood, integrated fridge and also an integrated washing machine. Imperial Court is the perfect option for a working professional looking to upsize, an excellent opportunity for an investor landlord or makes the ideal first time purchase.