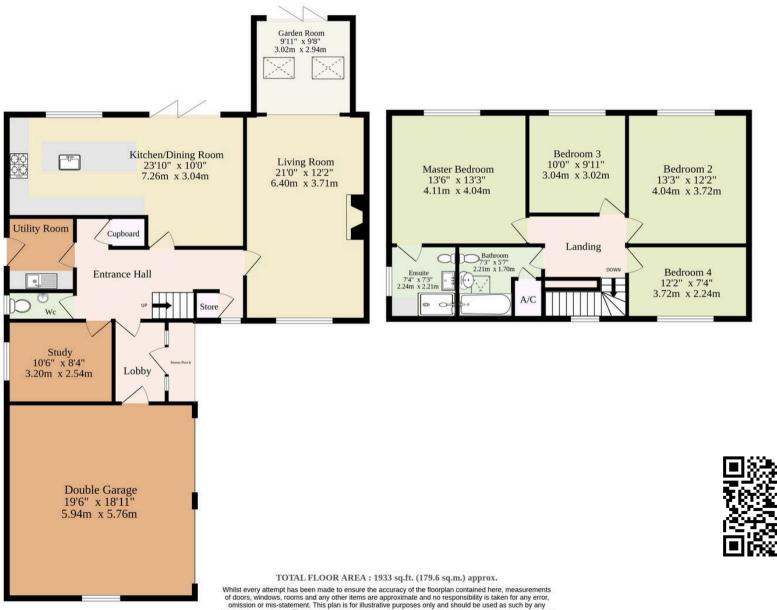

#### Bramley Road

This completely renovated four-bedroom family home is presented in pristine, turn-key condition, offering high-spec features throughout and a wealth of modern upgrades designed to enhance your living experience. From the brand-new windows and doors to the water softener and highpressure system, no detail has been overlooked. Hive heating controls provide ultimate convenience, while the property has also been wired for fibre-optic broadband to support remote work. The moment you step into the entrance lobby, you'll be greeted by an inviting hallway that leads to multiple reception rooms.

The spacious lounge, perfect for relaxing, opens up into a newly converted garden room. This versatile space, complete with bi-fold doors and Velux windows, creates a seamless extension of the living area, bringing natural light into the home and offering an ideal spot for family gatherings. A dedicated study makes working from home effortless, while the convenient WC and utility room ensure practicality. At the heart of the home, the high-spec kitchen boasts sleek granite surfaces, quality appliances, plinth lighting and ample natural light, with bi-fold doors opening onto the garden, making this space perfect for entertaining.

# Dereham

The upper floor of the home houses four generously sized bedrooms, including a master suite with a newly installed ensuite for added comfort. The also new family bathroom serves the remaining rooms, all of which offer plenty of space and light, catering to your family's needs. Outside, the non-overlooked garden offers a lowmaintenance setting with artificial turf and terraced areas, providing plenty of room for arranging outdoor furniture and creating a relaxing environment.

To the front, the property benefits from a brickweave driveway and a large double garage, providing ample space for additional storage or parking. With the added benefit of being sold chain-free if needed, this home represents a rare opportunity to move into a fully upgraded, modern family space where every detail has been carefully considered.

## Sold Freehold

Connected to all mains services.

**Ground Floor** 1253 sq.ft. (116.4 sq.m.) approx.

1st Floor 680 sq.ft. (63.2 sq.m.) approx.

prospective purchaser. The services, systems and appliances shown have not been tested and no guarantee as to their operability or efficiency can be given. Made with Metropix ©2025