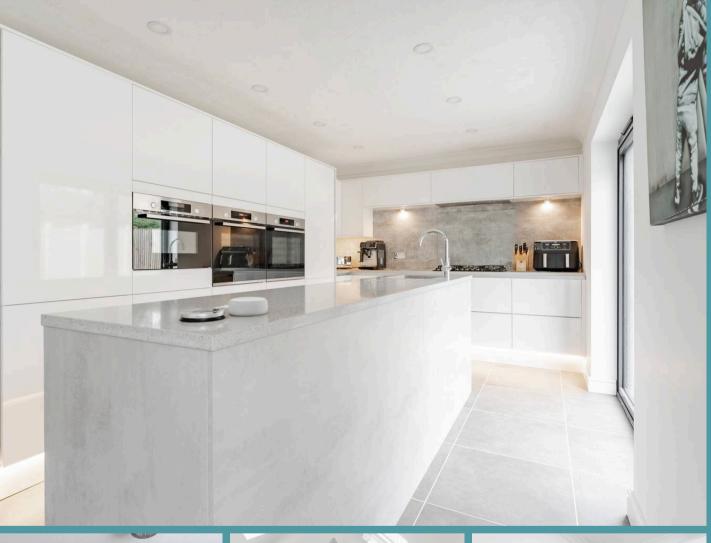

The spacious lounge, perfect for relaxing, opens up into a newly converted garden room. This versatile space, complete with bi-fold doors and Velux windows, creates a seamless extension of the living area, bringing natural light into the home and offering an ideal spot for family gatherings. A dedicated study makes working from home effortless, while the convenient WC and utility room ensure practicality. At the heart of the home, the high-spec kitchen boasts sleek granite surfaces, quality appliances, plinth lighting and ample natural light, with bi-fold doors opening onto the garden, making this space perfect for entertaining.