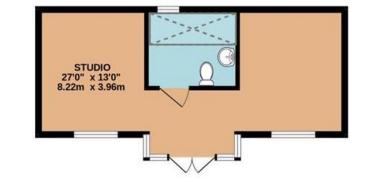

- Three Bedrooms
- Family Bathroom
- En-Suite To Principal Bedroom

Utility Room

Garden Lodge Cabin With Further Bedroom Suite En-Suite Wet Room And Office space

Private Garden

Off-Street Parking

Price £1,200,000

Nestled within an exclusive gated collection of only three properties and conveniently close to Kingswood Village, this charming three-bedroom detached barn style conversion provides generous living spaces with an charming rear view of paddocks and fields. The interior is spacious and modern throughout consisting of an open-plan kitchen - sitting - dining area with vaulted ceilings, a utility room, cloakroom, three bedrooms, a luxurious en-suite shower room, and a contemporary family bathroom. Within the grounds lies a separate one-bedroom detached lodge complete with an ensuite wet room and a living area. Outside, a private gravel driveway leads to the property providing ample off-street parking and a delightful rear garden with two sun terraces that provide a picturesque outlook.

#### The many features of this fine home include:

- Three Generous Bedrooms
- Underfloor Heating
- Directly Backing Pasture Land
- Fully Powered And Insulated Log Cabin Currently Used A Further Bedroom With Wet Room
- No Onward Chain
- Within Moments Of Kingswood Station And Local Shops
- Doubled Height Vaulted Ceiling
- Modern Fully-Fitted Kitchen