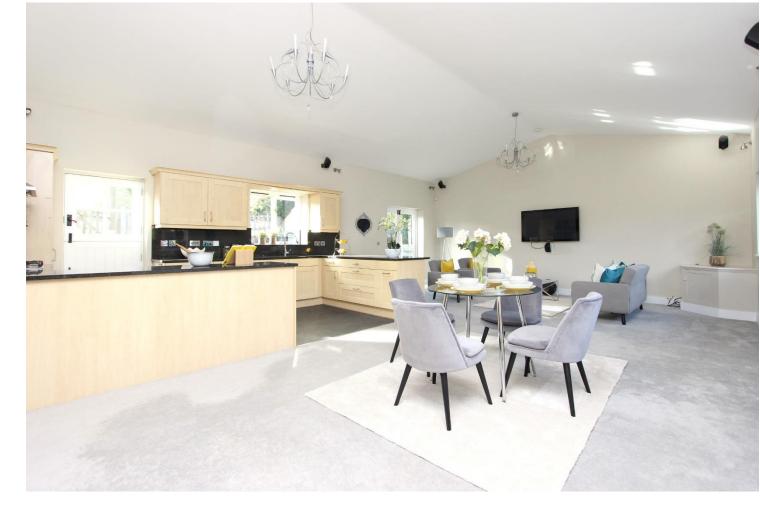

This stunning barn style property is set back from the road with unspoilt views onto private paddock land to the rear and within moments of Kingswood mainline station and local shops.

Open-Planned Kitchen - Sitting - Dining Room

Nestled within an exclusive gated collection of only three properties and conveniently close to Kingswood Village, this charming three-bedroom detached barn style conversion provides generous living spaces with an charming rear view of paddocks and fields. The interior is spacious and modern throughout consisting of an open-plan kitchen - sitting - dining area with vaulted ceilings, a utility room, cloakroom, three bedrooms, a luxurious en-suite shower room, and a contemporary family bathroom. Within the grounds lies a separate one-bedroom detached lodge complete with an ensuite wet room and a living area. Outside, a private gravel driveway leads to the property providing ample off-street parking and a delightful rear garden with two sun terraces that provide a picturesque outlook.

#### The many features of this fine home include:

- Three Generous Bedrooms
- Underfloor Heating
- Directly Backing Pasture Land
- Fully Powered And Insulated Log Cabin Currently Used A Further Bedroom With Wet Room
- No Onward Chain
- Within Moments Of Kingswood Station And Local Shops
- Doubled Height Vaulted Ceiling
- Modern Fully-Fitted Kitchen