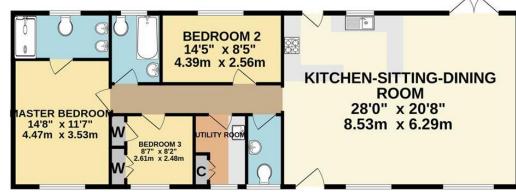

- Three Bedrooms
- Family Bathroom
- En-Suite To Principal Bedroom

Utility Room

Garden Lodge Cabin With Further Bedroom Suite En-Suite Wet Room And Office space

Private Garden

Off-Street Parking

Price £1,200,000

Nestled within an exclusive gated collection of only three properties and conveniently close to Kingswood Village, this charming three-bedroom detached barn style conversion provides generous living spaces with an charming rear view of paddocks and fields. The interior is spacious and modern throughout consisting of an open-plan kitchen - sitting - dining area with vaulted ceilings, a utility room, cloakroom, three bedrooms, a luxurious en-suite shower room, and a contemporary family bathroom. Within the grounds lies a separate one-bedroom detached lodge complete with an ensuite wet room and a living area. Outside, a private gravel driveway leads to the property providing ample off-street parking and a delightful rear garden with two sun terraces that provide a picturesque outlook.

### TOTAL FLOOR AREA

## 1,552 SQ FT / 144.2 SQ M