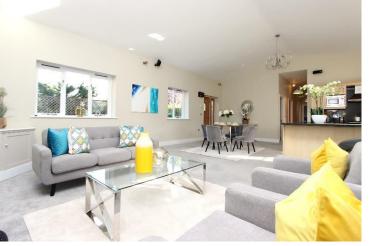

This stunning barn style property is set back from the road with unspoilt views onto private paddock land to the rear and within moments of Kingswood mainline station and local shops.

Open-Planned Kitchen - Sitting - Dining Room

Nestled within an exclusive gated collection of only three properties and conveniently close to Kingswood Village, this charming three-bedroom detached barn style conversion provides generous living spaces with an charming rear view of paddocks and fields. The interior is spacious and modern throughout consisting of an open-plan kitchen - sitting - dining area with vaulted ceilings, a utility room, cloakroom, three bedrooms, a luxurious en-suite shower room, and a contemporary family bathroom. Within the grounds lies a separate one-bedroom detached lodge complete with an ensuite wet room and a living area. Outside, a private gravel driveway leads to the property providing ample off-street parking and a delightful rear garden with two sun terraces that provide a picturesque outlook.